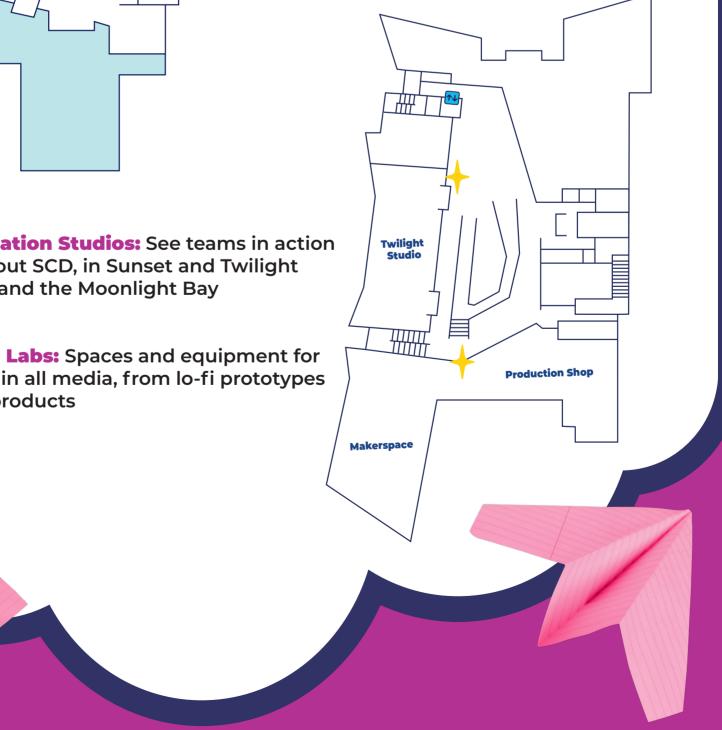

**Collaboration Studios:** See teams in action throughout SCD, in Sunset and Twilight Studios, and the Moonlight Bay

The SCD Labs: Spaces and equipment for creating in all media, from lo-fi prototypes to final products