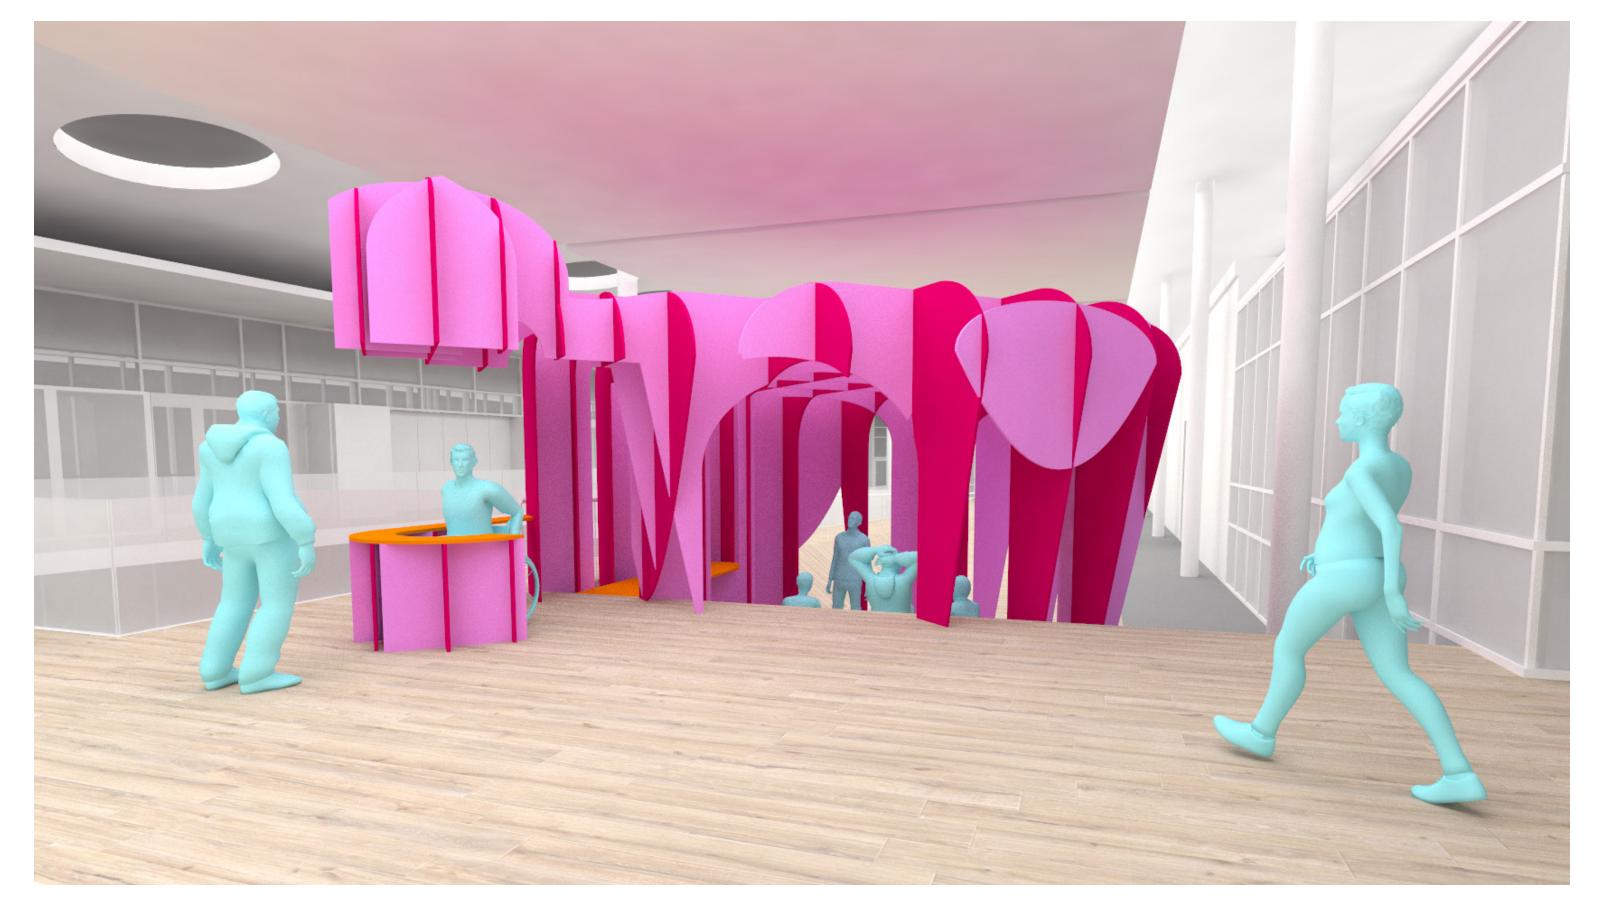

**SCHEME 2. Gridded Gargantuan** – Perspective 02, looking east

**SCHEME 2. Gridded Gargantuan** – Perspective 03, interior

**SCHEME 3. Animate Arcade** – Perspective 00, looking west

**SCHEME 3. Animate Arcade** – Perspective 01, looking west