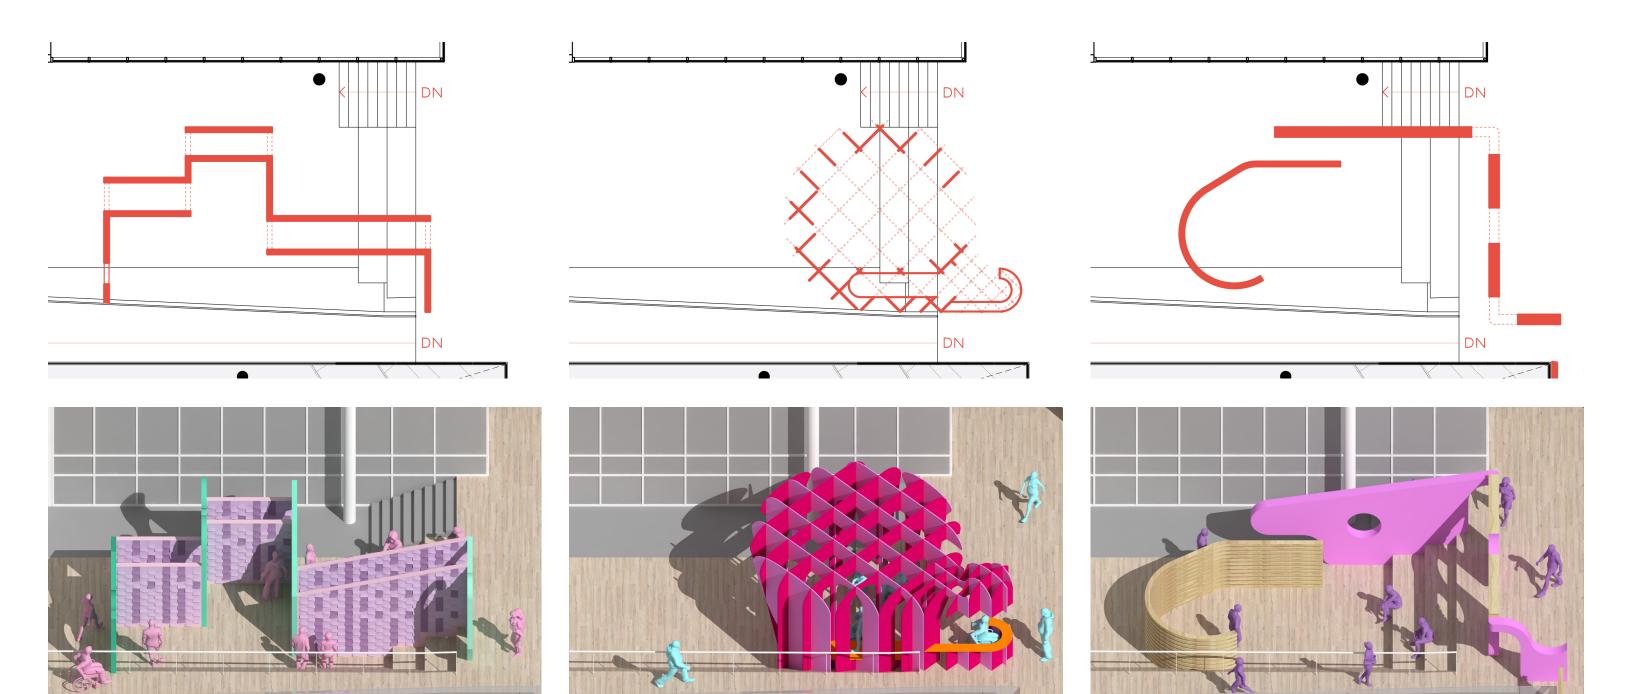

**SCHEME 1. Wandering Walls** – Floor Plan

**SCHEME 2. Gridded Gargantuan** – Floor Plan

**SCHEME 3. Animate Arcade** – Floor Plan

**SCHEME 1. Wandering Wall** – Oblique View

**SCHEME 1. Wandering Wall** – Perspective 01, looking west

**SCHEME 1. Wandering Wall** – Perspective 02, looking east

**SCHEME 1. Wandering Wall** – Perspective 03, interior

**SCHEME 2. Gridded Gargantuan** – Oblique View

**SCHEME 2. Gridded Gargantuan** – Perspective 01, looking west

**SCHEME 2. Gridded Gargantuan** – Perspective 02, looking east

**SCHEME 2. Gridded Gargantuan** – Perspective 03, interior

**SCHEME 3. Animate Arcade** – Perspective 00, looking west

**SCHEME 3. Animate Arcade** – Perspective 01, looking west

**SCHEME 3. Animate Arcade** – Perspective 02, looking east

**SCHEME 3. Animate Arcade** – Perspective 03, interior

**SCHEME 3. Animate Arcade** – Oblique View

**SCHEME 1. Wandering Walls** 

**SCHEME 2. Gridded Gargantuan** 