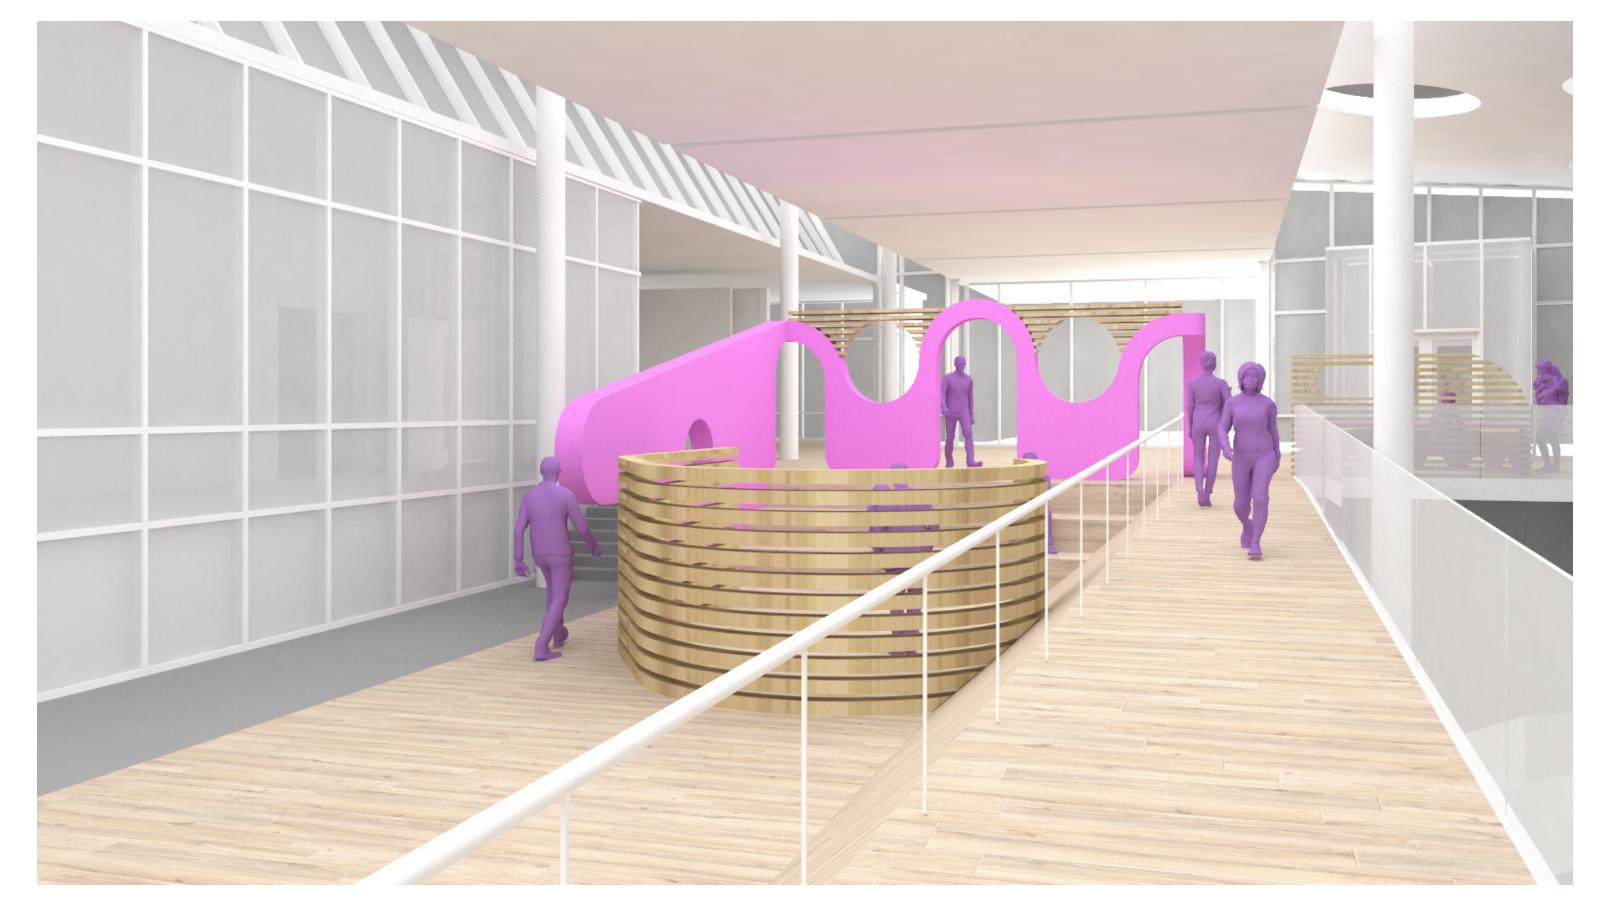

**SCHEME 1. Wandering Wall** – Perspective 02, looking east

**SCHEME 1. Wandering Wall** – Perspective 03, interior

**SCHEME 2. Gridded Gargantuan** – Oblique View

**SCHEME 2. Gridded Gargantuan** – Perspective 01, looking west