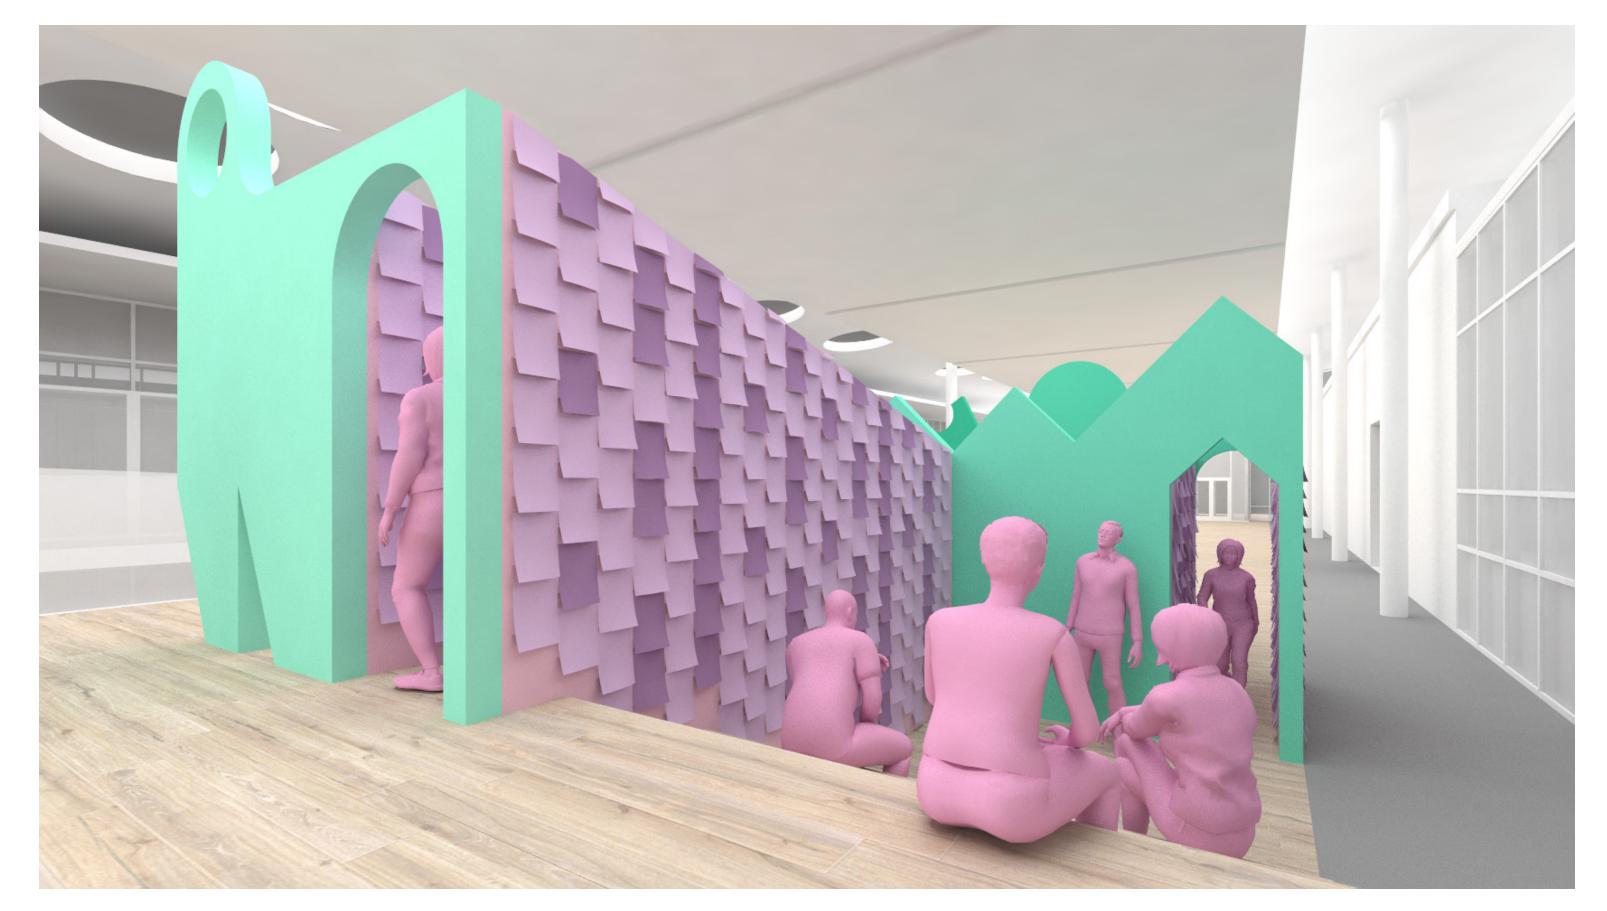

**SCHEME 1. Wandering Wall** – Perspective 02, looking east

**SCHEME 1. Wandering Wall** – Perspective 03, interior

**SCHEME 2. Gridded Gargantuan** – Oblique View

**SCHEME 2. Gridded Gargantuan** – Perspective 01, looking west

**SCHEME 2. Gridded Gargantuan** – Perspective 02, looking east

**SCHEME 2. Gridded Gargantuan** – Perspective 03, interior

**SCHEME 3. Animate Arcade** – Perspective 00, looking west

**SCHEME 3. Animate Arcade** – Perspective 01, looking west