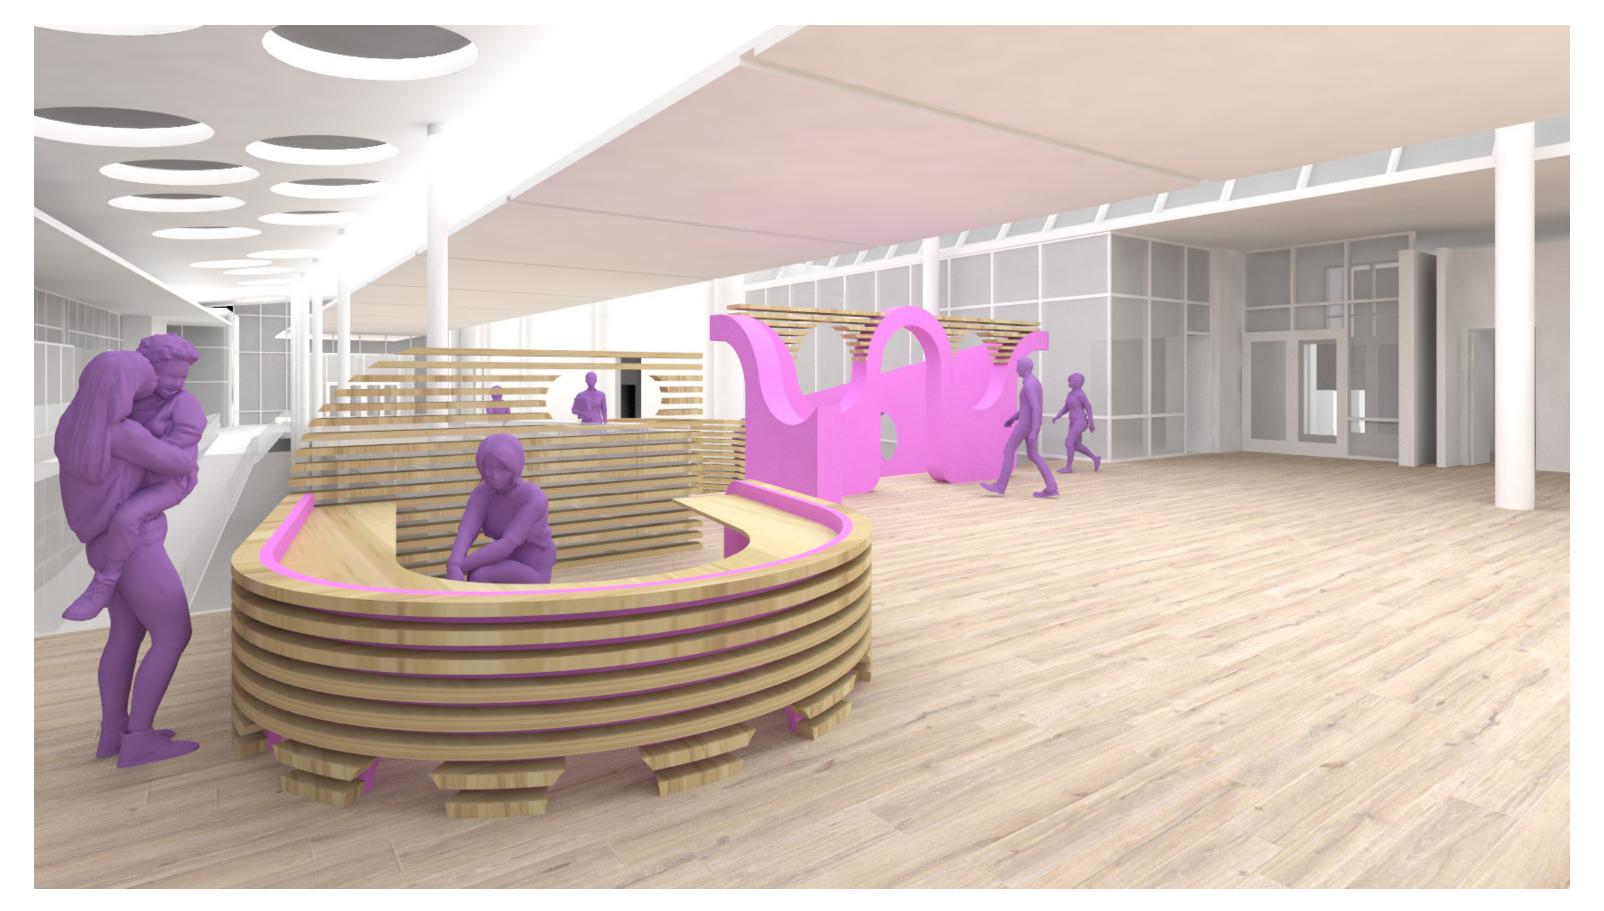

**SCHEME 1. Wandering Walls** – Floor Plan

**SCHEME 2. Gridded Gargantuan** – Floor Plan

**SCHEME 3. Animate Arcade** – Floor Plan

**SCHEME 1. Wandering Wall** – Oblique View

**SCHEME 1. Wandering Wall** – Perspective 01, looking west

**SCHEME 1. Wandering Wall** – Perspective 02, looking east

**SCHEME 1. Wandering Wall** – Perspective 03, interior

**SCHEME 2. Gridded Gargantuan** – Oblique View

**SCHEME 2. Gridded Gargantuan** – Perspective 01, looking west