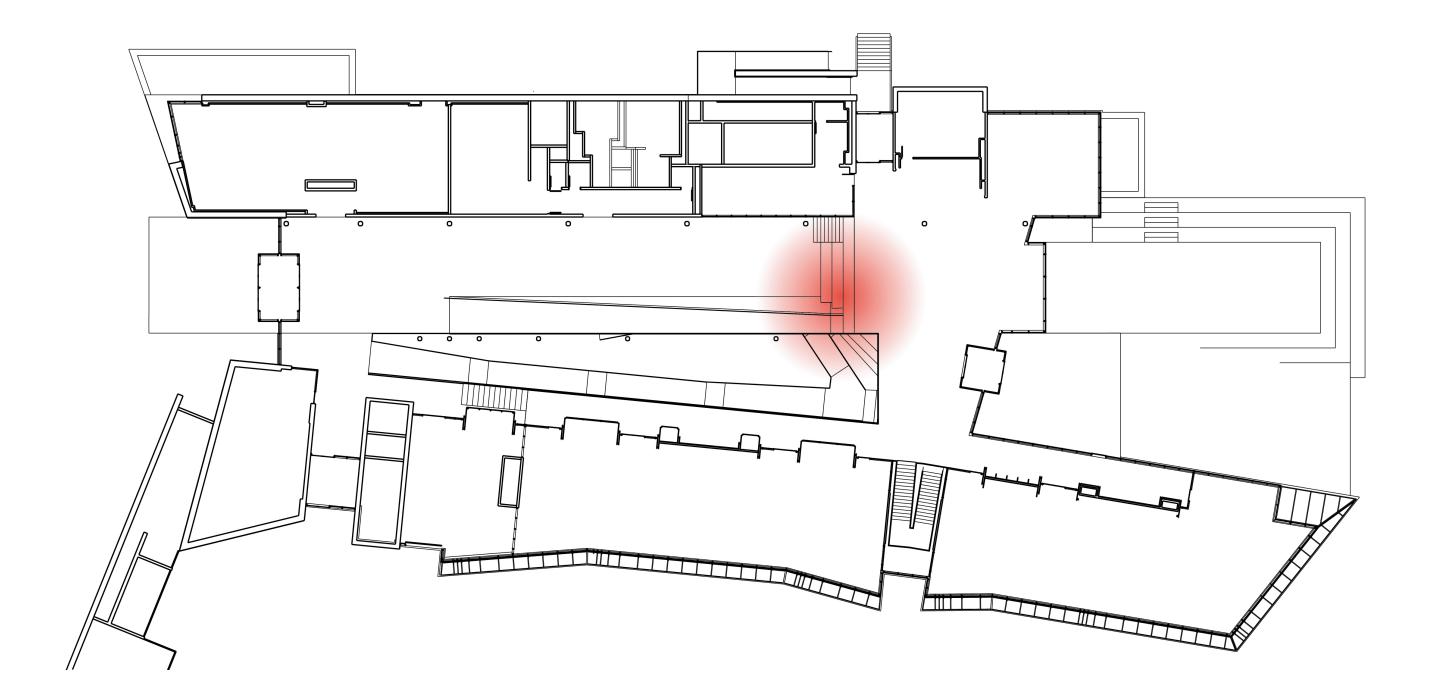

**SCHEME 1. Wandering Walls** – Floor Plan

**SCHEME 2. Gridded Gargantuan** – Floor Plan

**SCHEME 3. Animate Arcade** – Floor Plan

**SCHEME 1. Wandering Wall** – Oblique View

**SCHEME 1. Wandering Wall** – Perspective 01, looking west