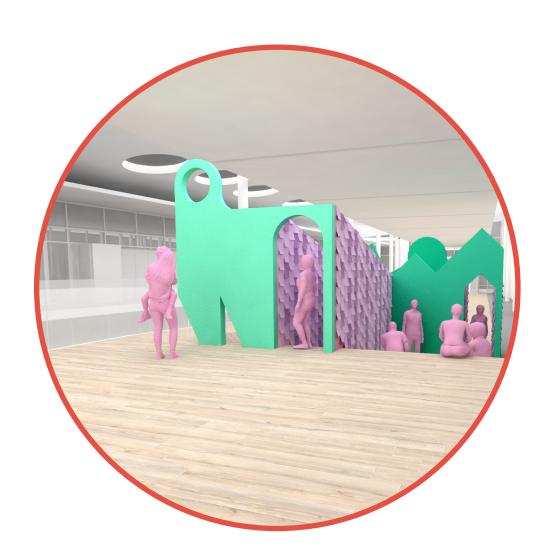

**SCHEME 2. Gridded Gargantuan** – Perspective 02, looking east

**SCHEME 2. Gridded Gargantuan** – Perspective 03, interior

**SCHEME 3. Animate Arcade** – Perspective 00, looking west

**SCHEME 3. Animate Arcade** – Perspective 01, looking west