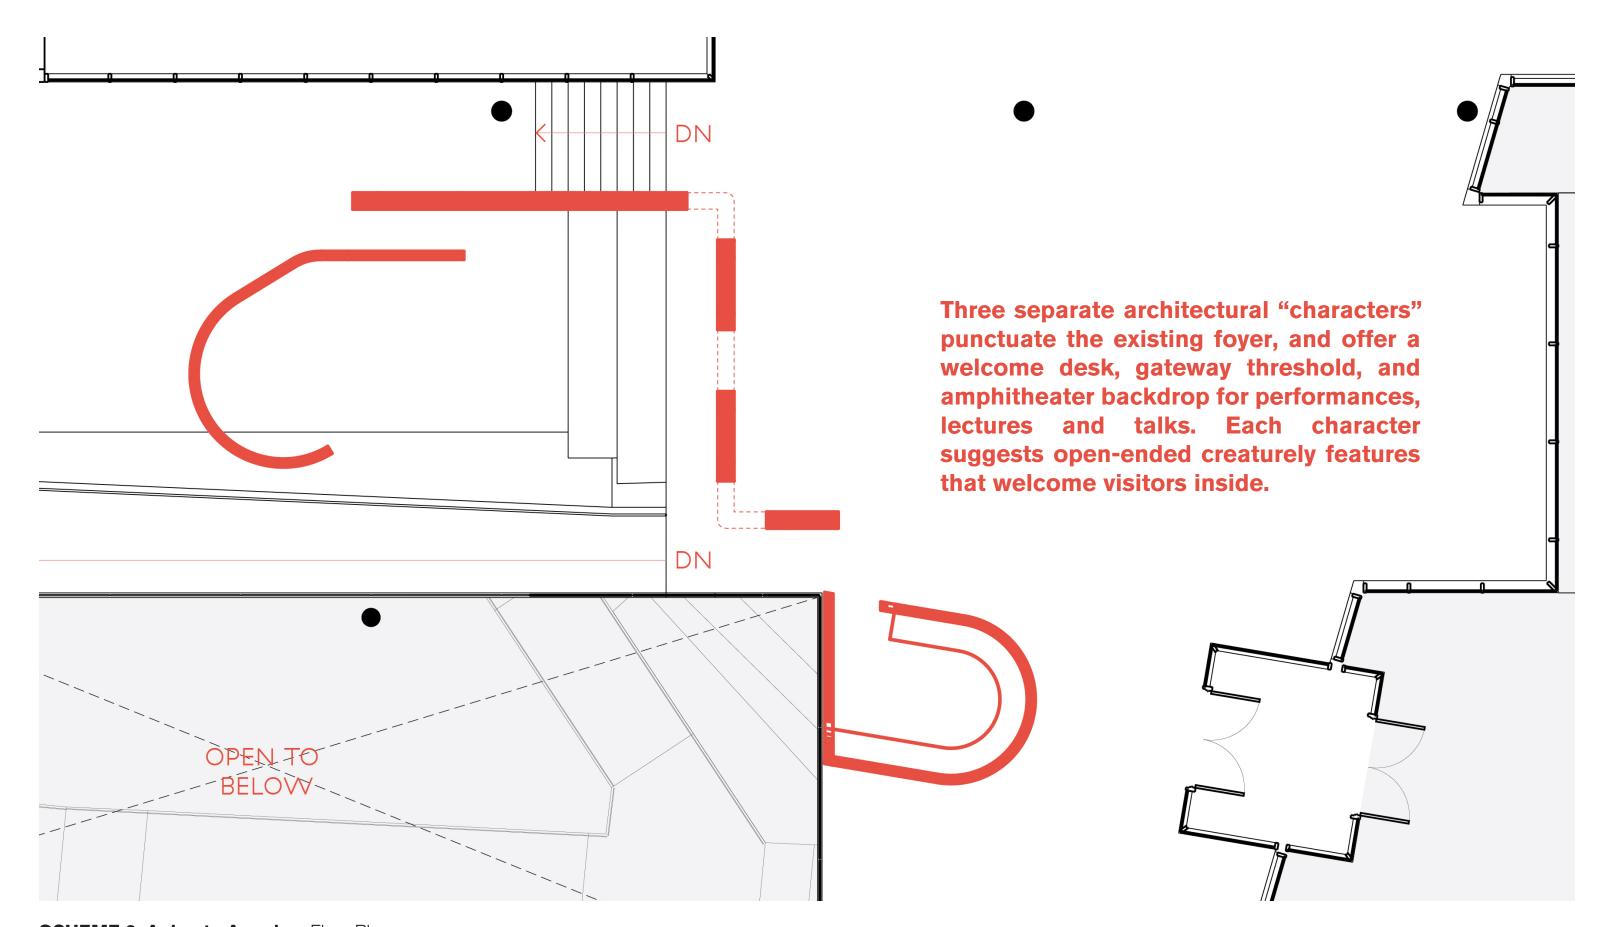

**SCHEME 1. Wandering Walls** – Floor Plan

**SCHEME 2. Gridded Gargantuan** – Floor Plan

**SCHEME 3. Animate Arcade** – Floor Plan

**SCHEME 1. Wandering Wall** – Oblique View

**SCHEME 1. Wandering Wall** – Perspective 01, looking west

**SCHEME 3. Animate Arcade** 