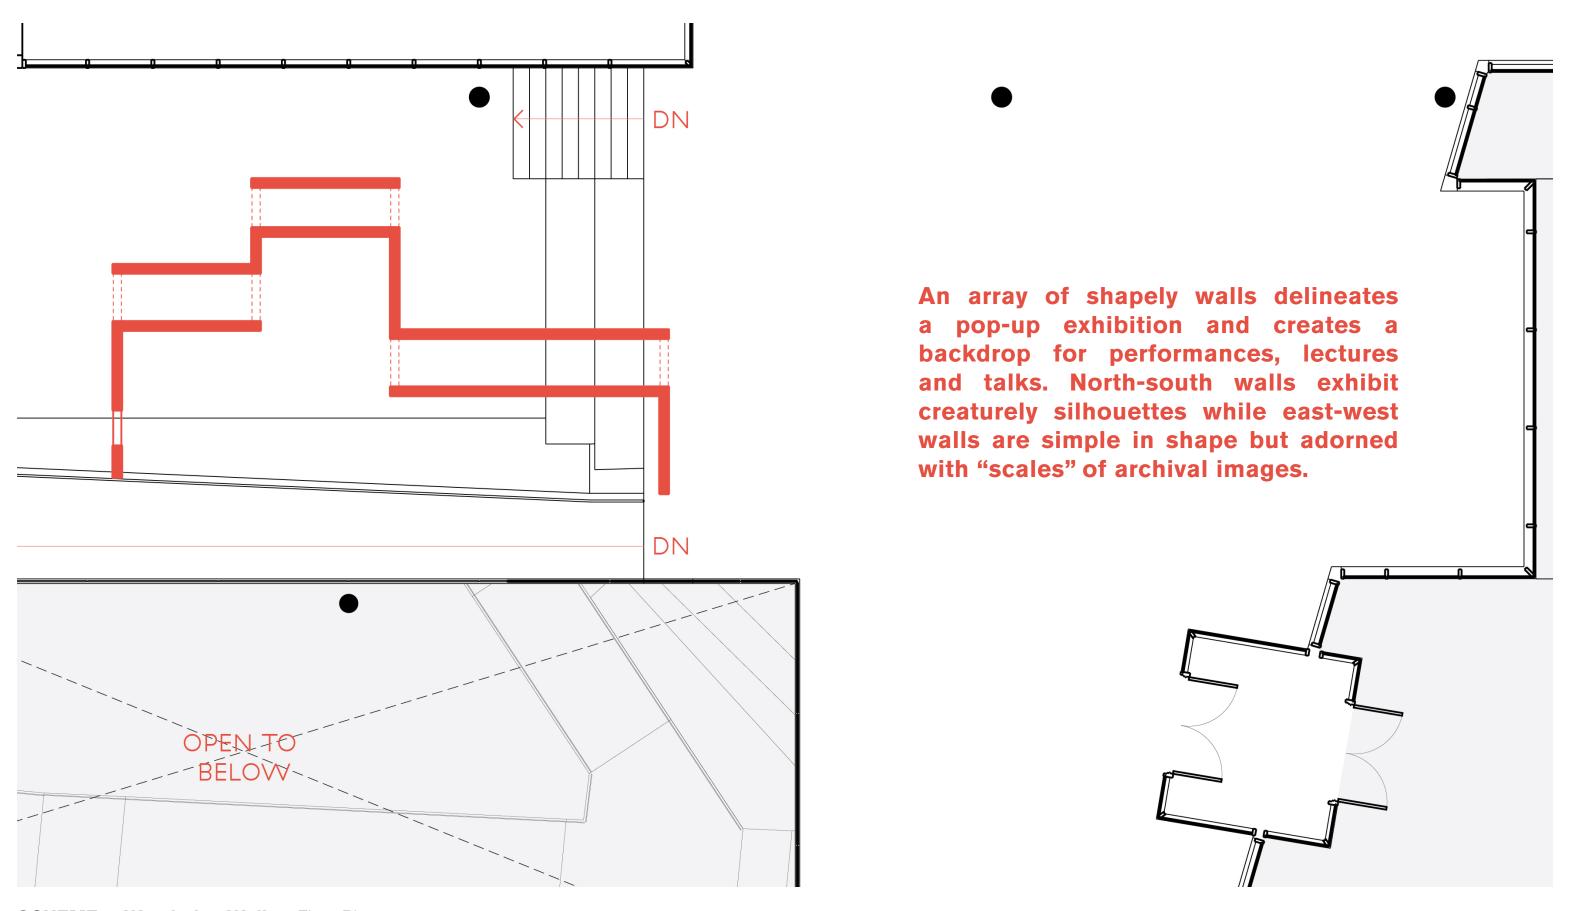

**SCHEME 1. Wandering Walls** – Floor Plan

**SCHEME 2. Gridded Gargantuan** – Floor Plan

**SCHEME 3. Animate Arcade** – Floor Plan

**SCHEME 1. Wandering Wall** – Oblique View

**SCHEME 1. Wandering Wall** – Perspective 01, looking west

**SCHEME 3. Animate Arcade** – Perspective 02, looking east

**SCHEME 3. Animate Arcade** – Perspective 03, interior

**SCHEME 3. Animate Arcade** – Oblique View

**SCHEME 1. Wandering Walls** 

**SCHEME 2. Gridded Gargantuan** 