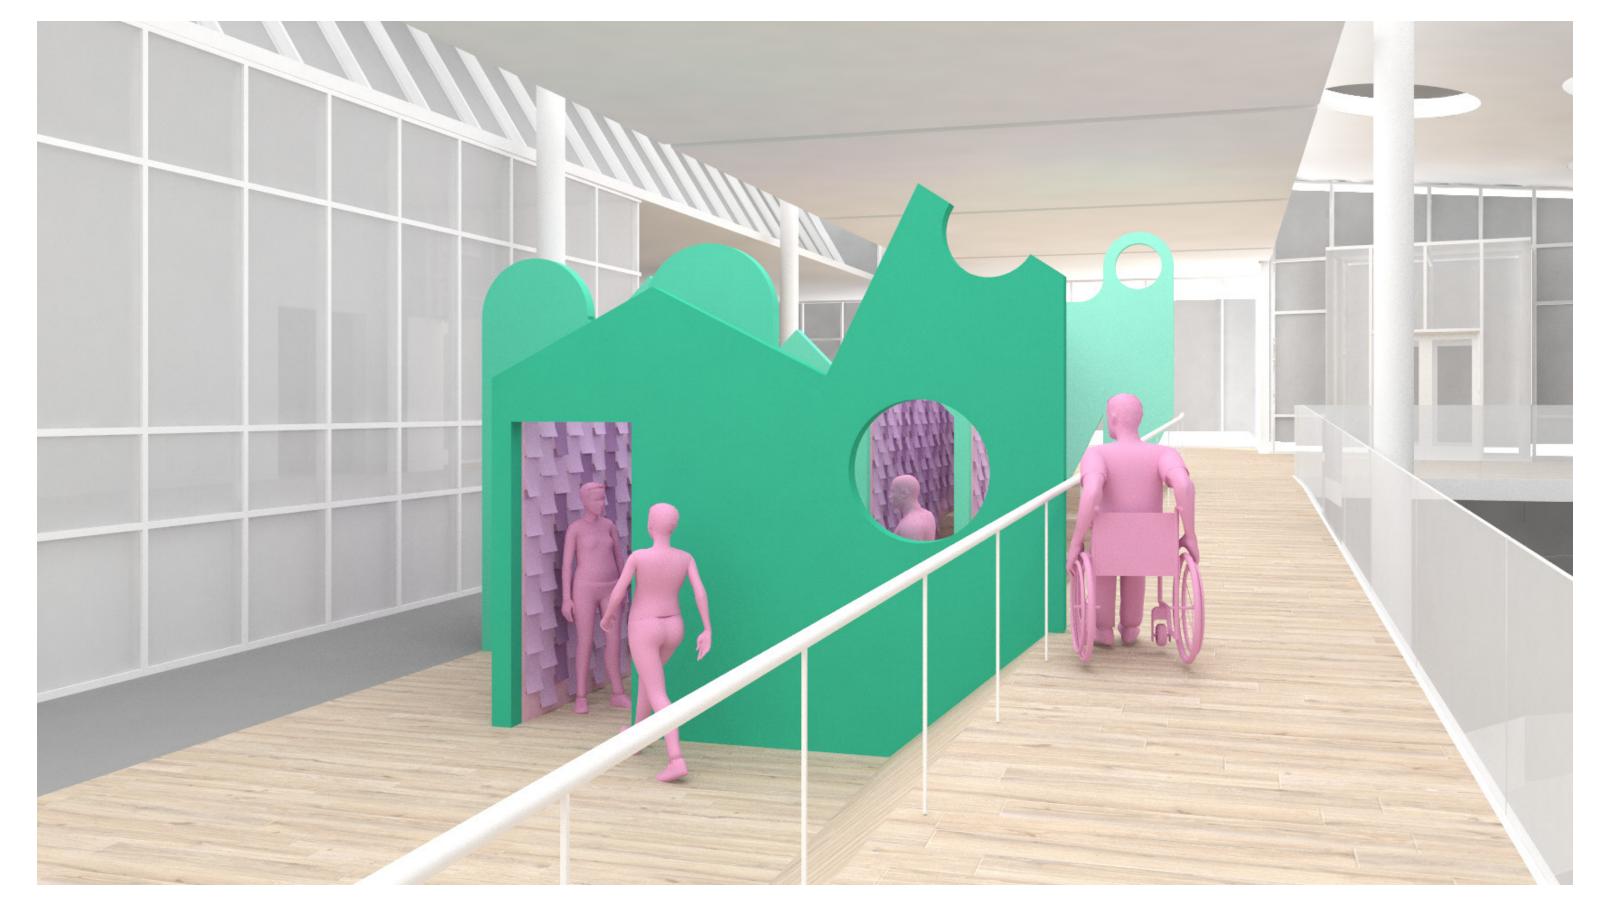

**SCHEME 1. Wandering Wall** – Perspective 02, looking east

**SCHEME 1. Wandering Wall** – Perspective 03, interior

**SCHEME 2. Gridded Gargantuan** – Oblique View

**SCHEME 2. Gridded Gargantuan** – Perspective 01, looking west

**SCHEME 2. Gridded Gargantuan** – Perspective 02, looking east

**SCHEME 2. Gridded Gargantuan** – Perspective 03, interior

**SCHEME 3. Animate Arcade** – Perspective 00, looking west

**SCHEME 3. Animate Arcade** – Perspective 01, looking west