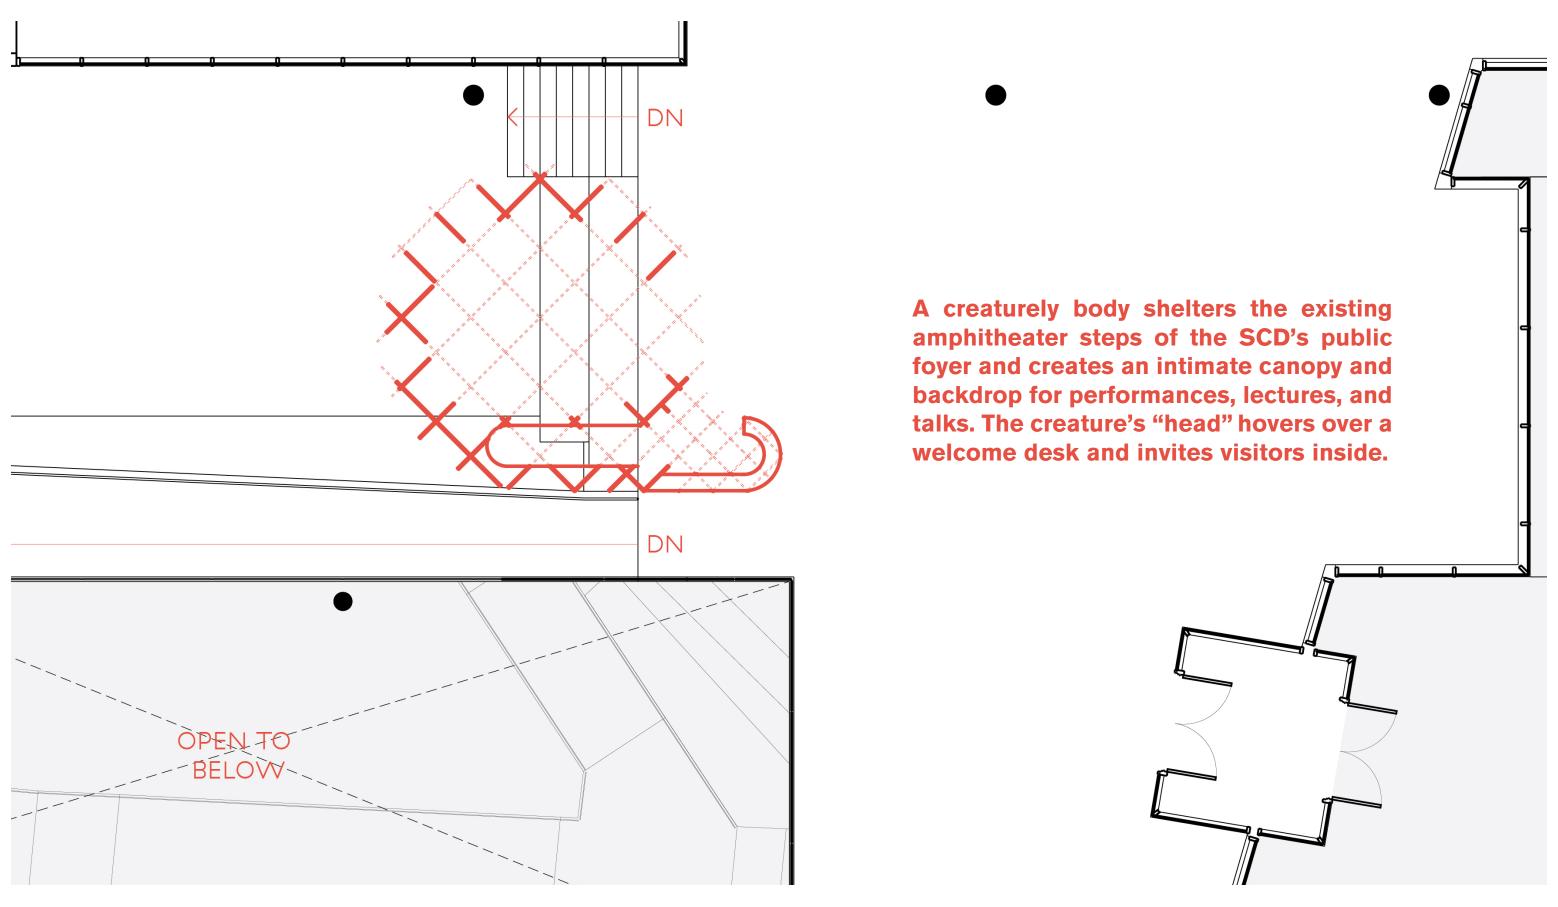

**SCHEME 1. Wandering Walls** – Floor Plan

**SCHEME 2. Gridded Gargantuan** – Floor Plan

**SCHEME 3. Animate Arcade** – Floor Plan

**SCHEME 1. Wandering Wall** – Oblique View

**SCHEME 1. Wandering Wall** – Perspective 01, looking west

**SCHEME 3. Animate Arcade** – Perspective 02, looking east

**SCHEME 3. Animate Arcade** – Perspective 03, interior

**SCHEME 3. Animate Arcade** – Oblique View

**SCHEME 1. Wandering Walls** 

**SCHEME 2. Gridded Gargantuan** 