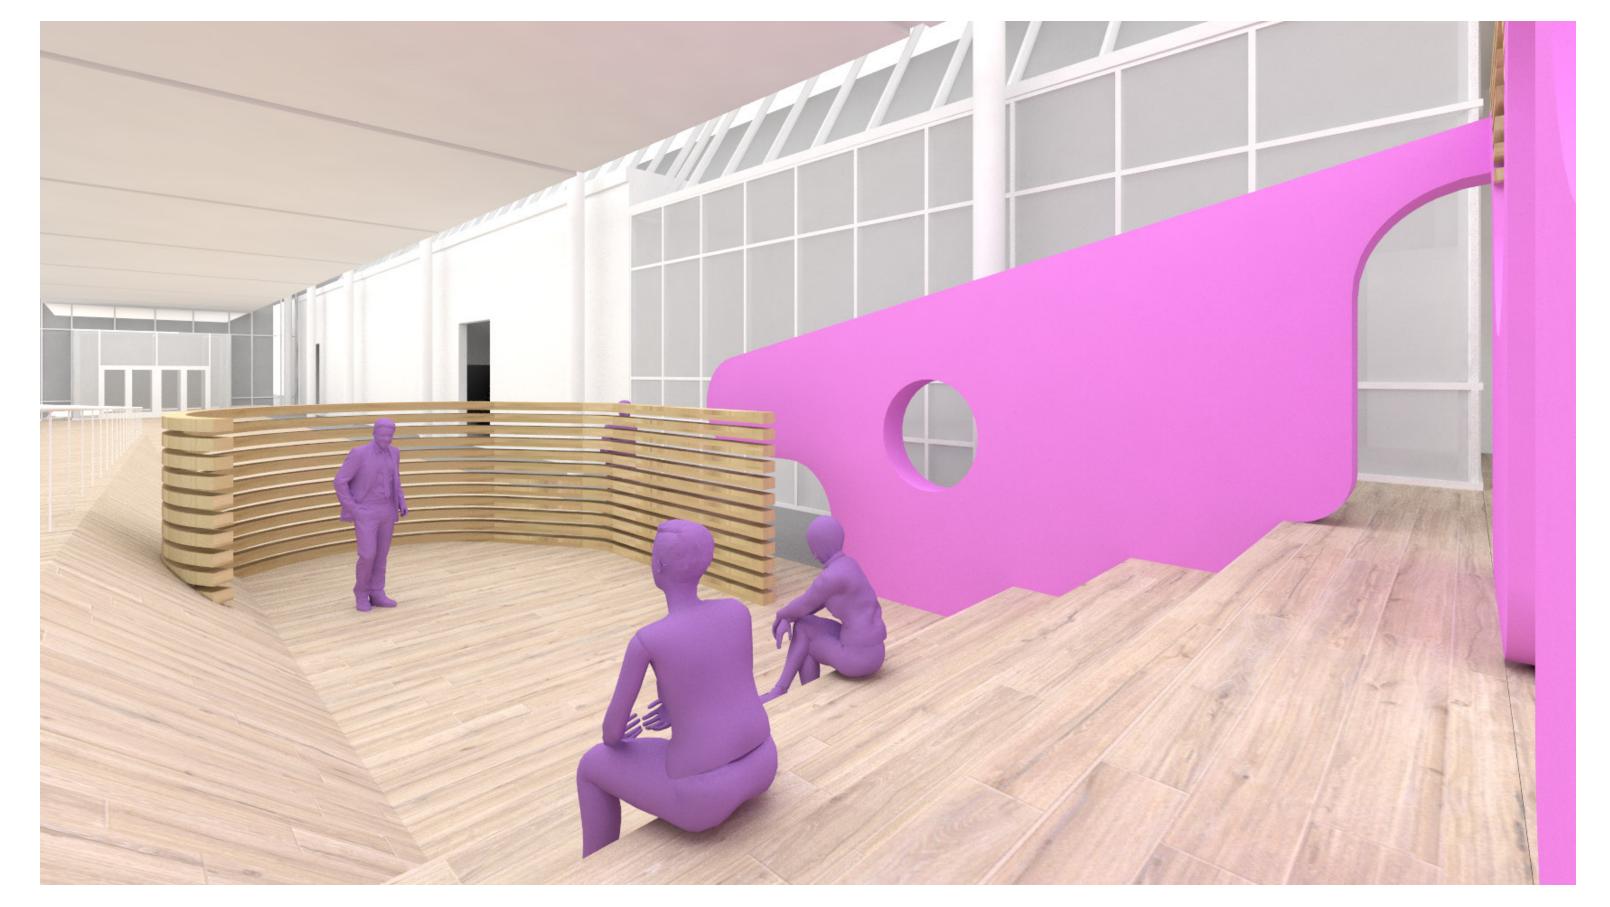

**SCHEME 2. Gridded Gargantuan** – Perspective 02, looking east

**SCHEME 2. Gridded Gargantuan** – Perspective 03, interior

**SCHEME 3. Animate Arcade** – Perspective 00, looking west

**SCHEME 3. Animate Arcade** – Perspective 01, looking west