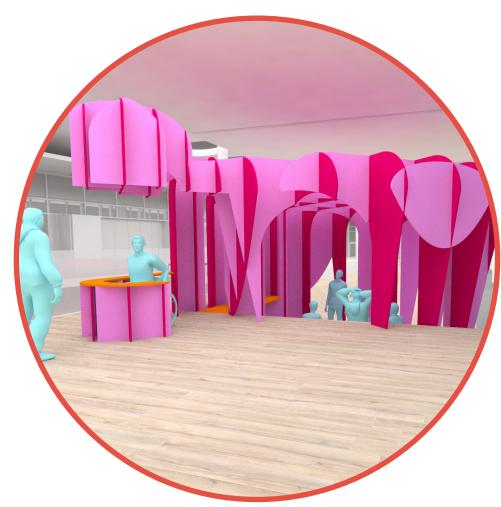

**SCHEME 1. Wandering Wall** – Perspective 02, looking east

**SCHEME 1. Wandering Wall** – Perspective 03, interior

**SCHEME 2. Gridded Gargantuan** – Oblique View

**SCHEME 2. Gridded Gargantuan** – Perspective 01, looking west