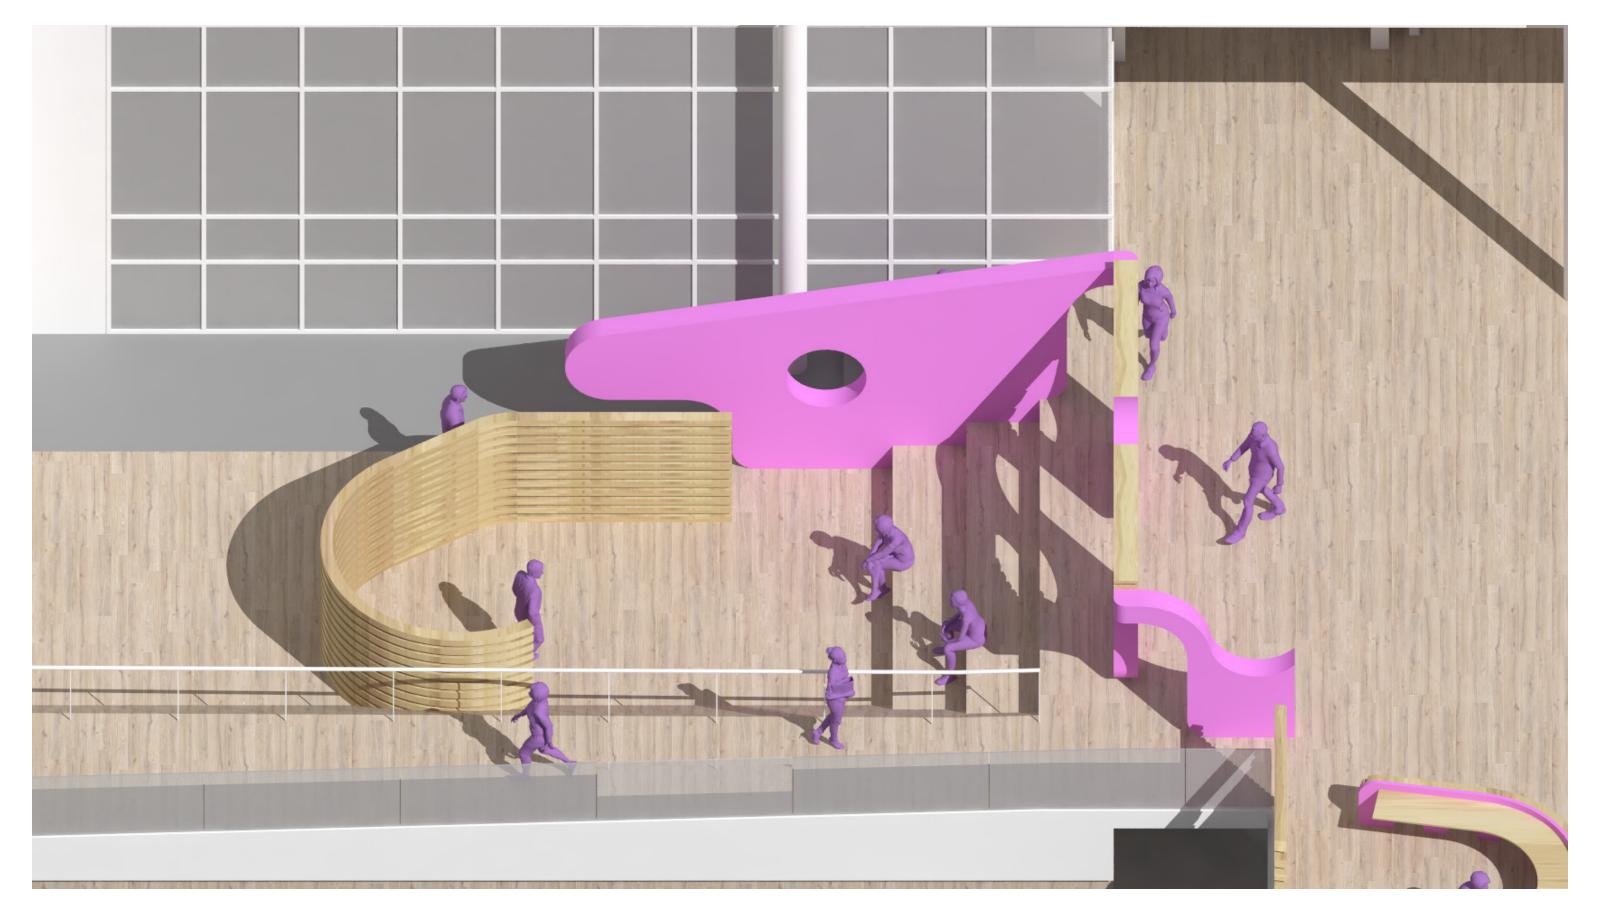

**SCHEME 3. Animate Arcade** – Perspective 02, looking east

**SCHEME 3. Animate Arcade** – Perspective 03, interior

**SCHEME 3. Animate Arcade** – Oblique View

**SCHEME 1. Wandering Walls** 

**SCHEME 2. Gridded Gargantuan** 