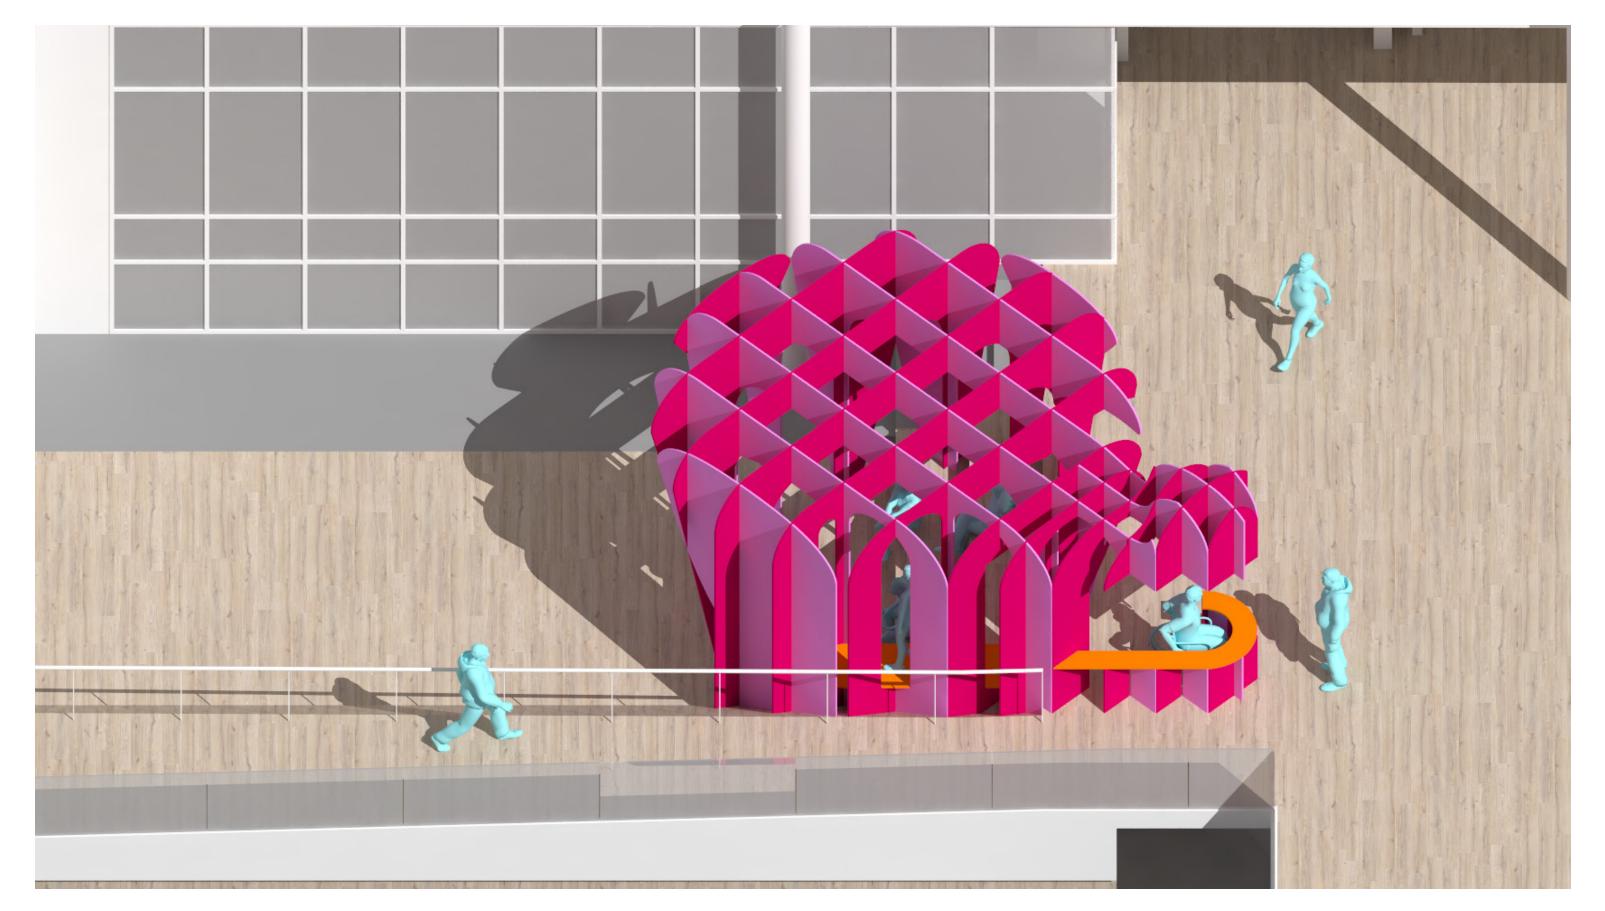

**SCHEME 2. Gridded Gargantuan** – Perspective 02, looking east

**SCHEME 2. Gridded Gargantuan** – Perspective 03, interior

**SCHEME 3. Animate Arcade** – Perspective 00, looking west

**SCHEME 3. Animate Arcade** – Perspective 01, looking west

**SCHEME 3. Animate Arcade** – Perspective 02, looking east

**SCHEME 3. Animate Arcade** – Perspective 03, interior

**SCHEME 3. Animate Arcade** – Oblique View

**SCHEME 1. Wandering Walls** 

**SCHEME 2. Gridded Gargantuan** 