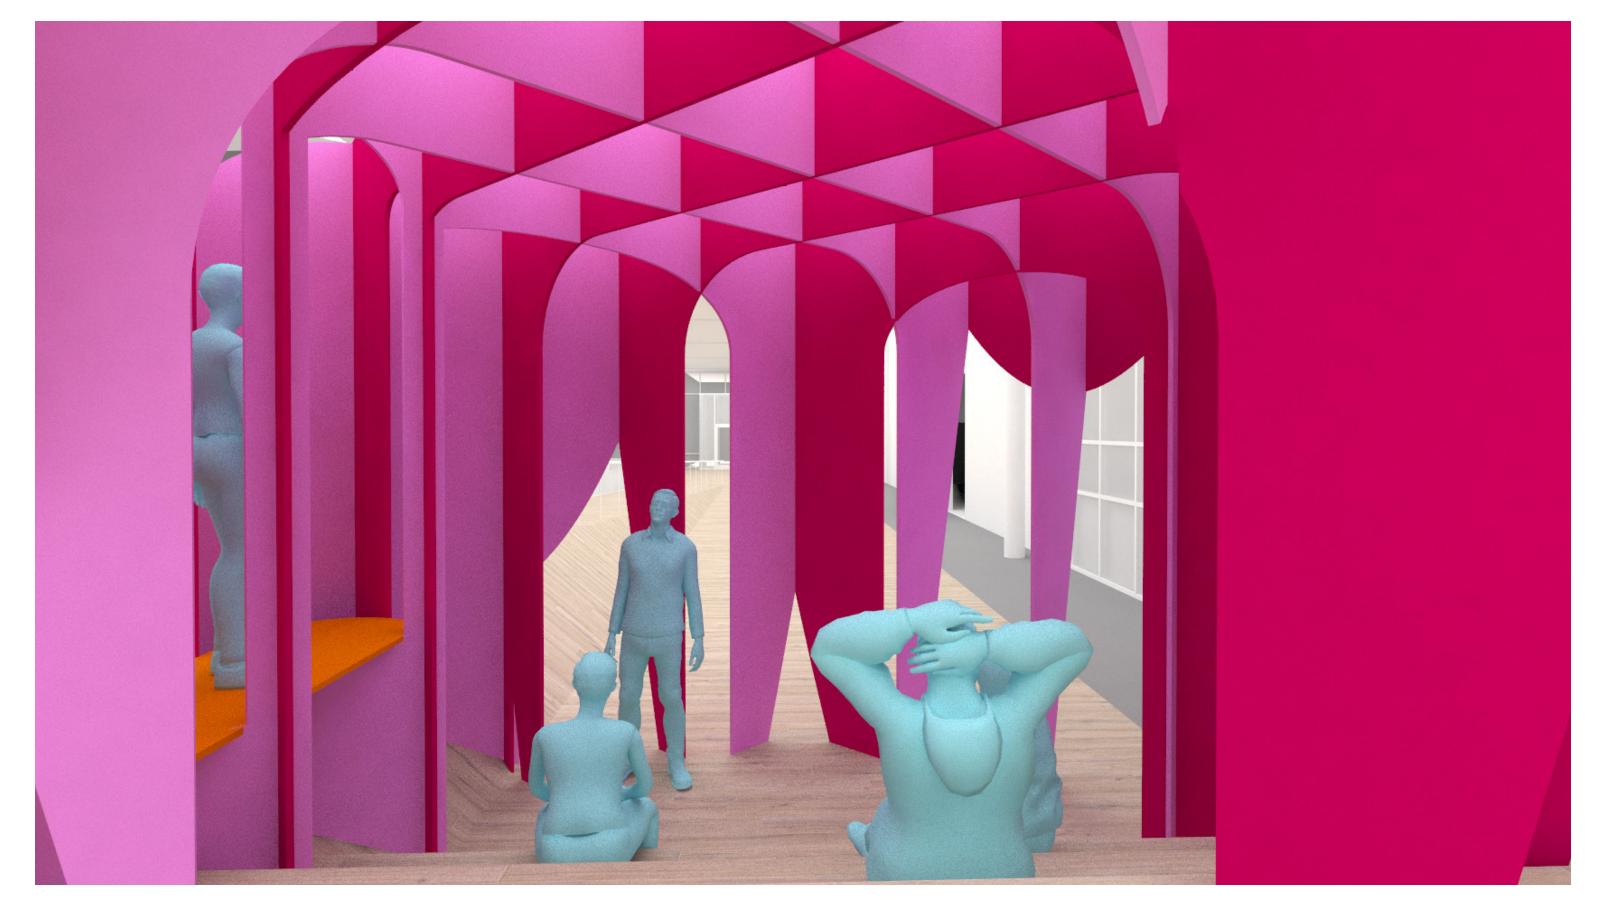

**SCHEME 2. Gridded Gargantuan** – Perspective 02, looking east

**SCHEME 2. Gridded Gargantuan** – Perspective 03, interior

**SCHEME 3. Animate Arcade** – Perspective 00, looking west

**SCHEME 3. Animate Arcade** – Perspective 01, looking west