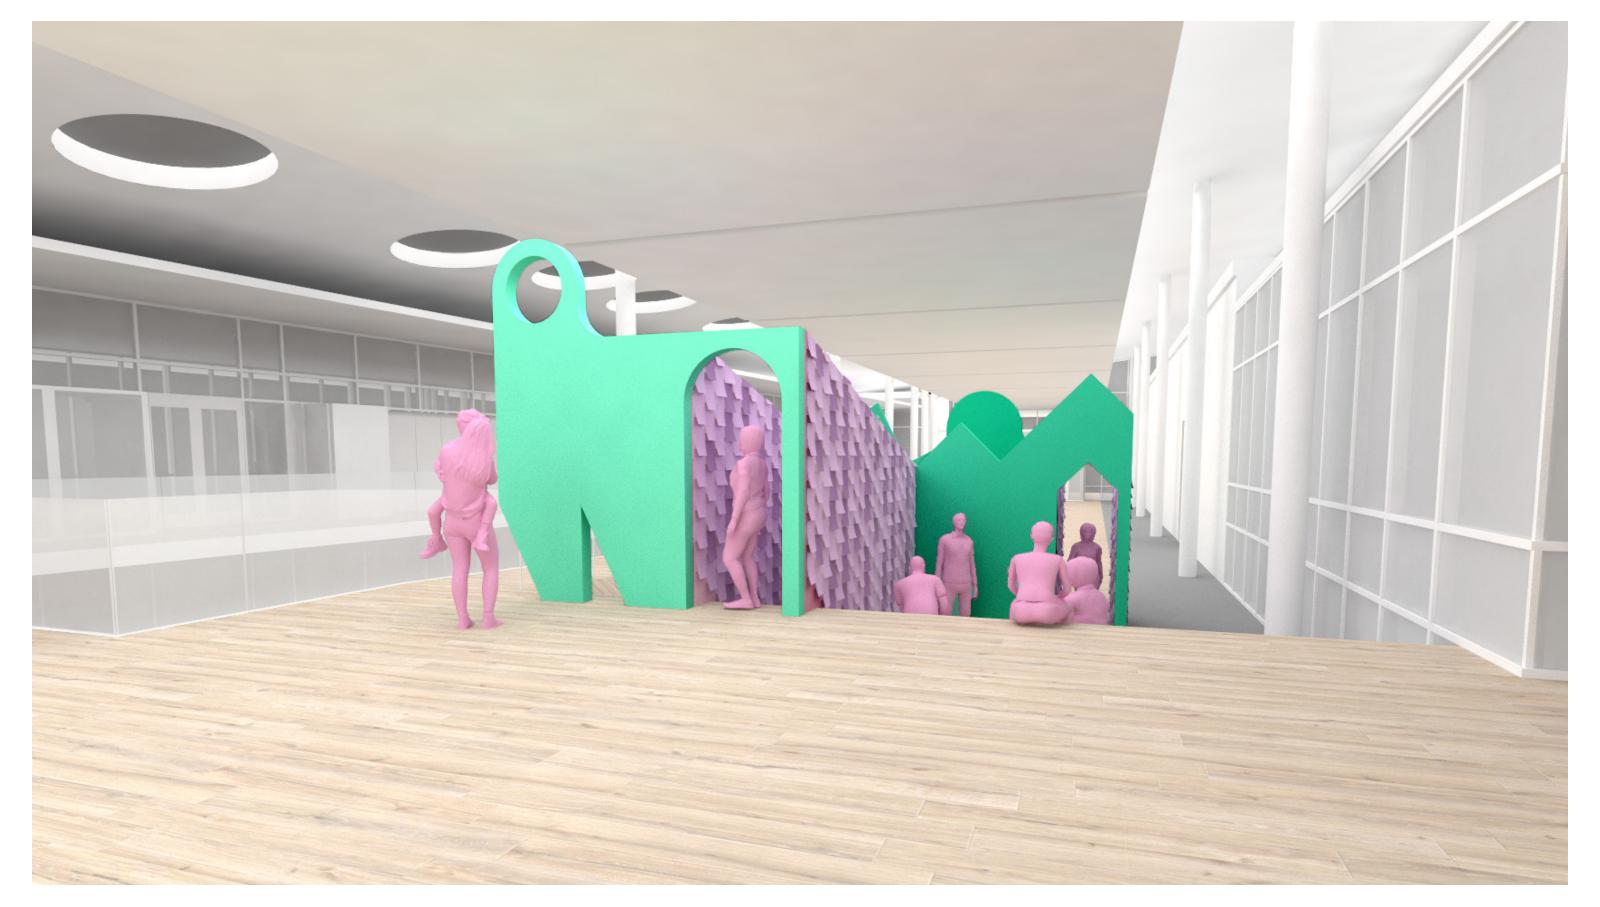

**SCHEME 1. Wandering Walls** – Floor Plan

**SCHEME 2. Gridded Gargantuan** – Floor Plan

**SCHEME 3. Animate Arcade** – Floor Plan

**SCHEME 1. Wandering Wall** – Oblique View

**SCHEME 1. Wandering Wall** – Perspective 01, looking west

**SCHEME 1. Wandering Wall** – Perspective 02, looking east

**SCHEME 1. Wandering Wall** – Perspective 03, interior

**SCHEME 2. Gridded Gargantuan** – Oblique View

**SCHEME 2. Gridded Gargantuan** – Perspective 01, looking west