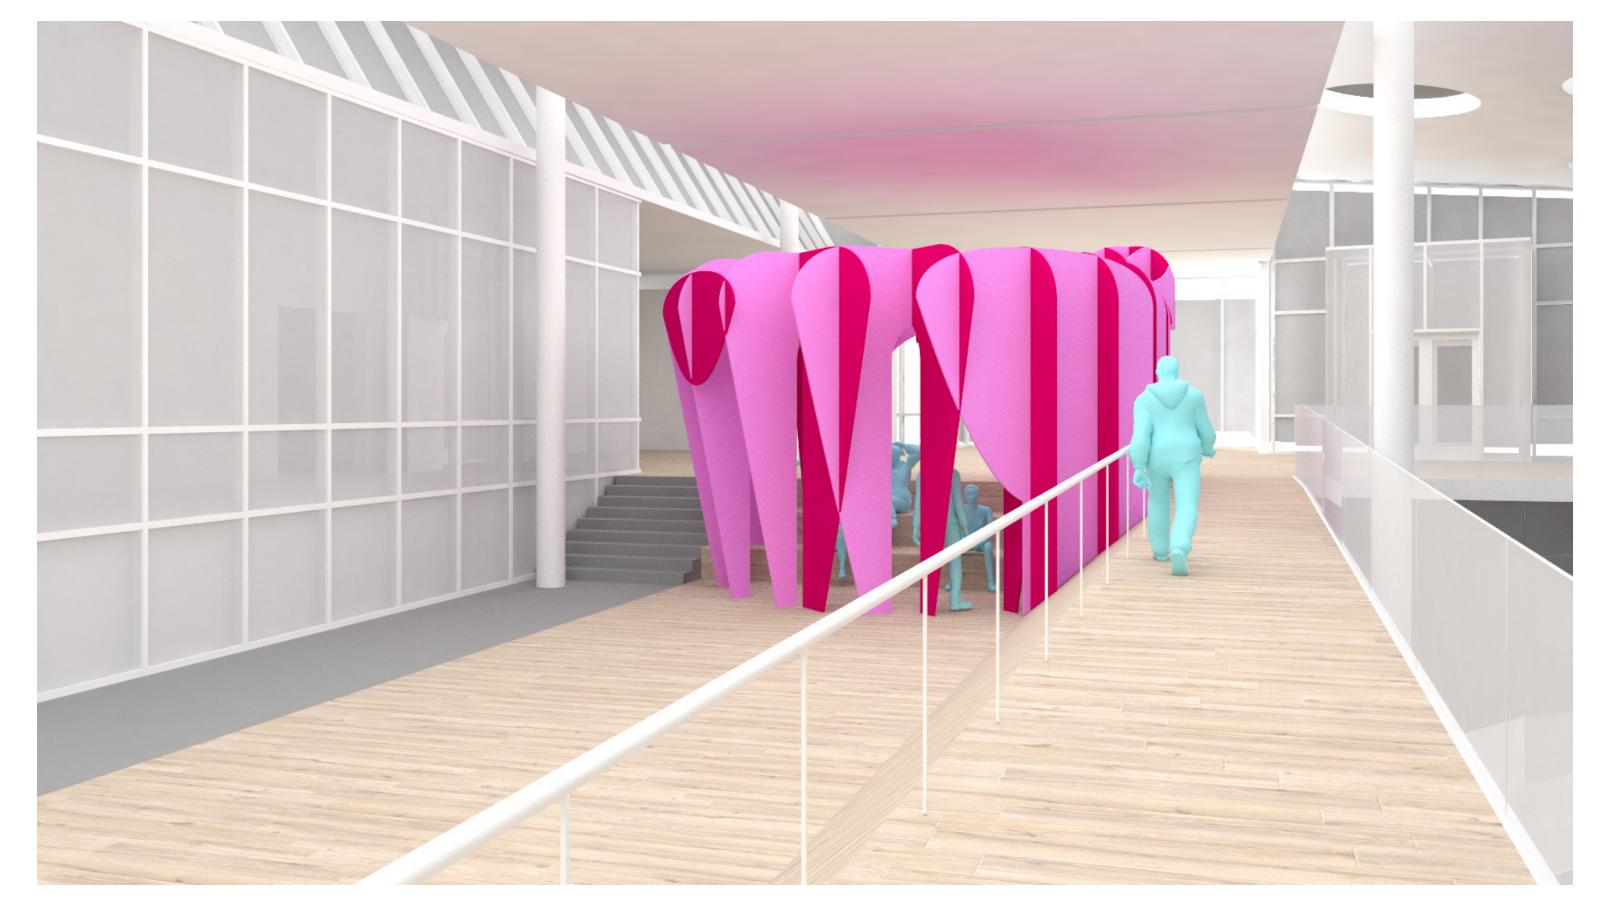

**SCHEME 2. Gridded Gargantuan** – Perspective 02, looking east

**SCHEME 2. Gridded Gargantuan** – Perspective 03, interior

**SCHEME 3. Animate Arcade** – Perspective 00, looking west

**SCHEME 3. Animate Arcade** – Perspective 01, looking west