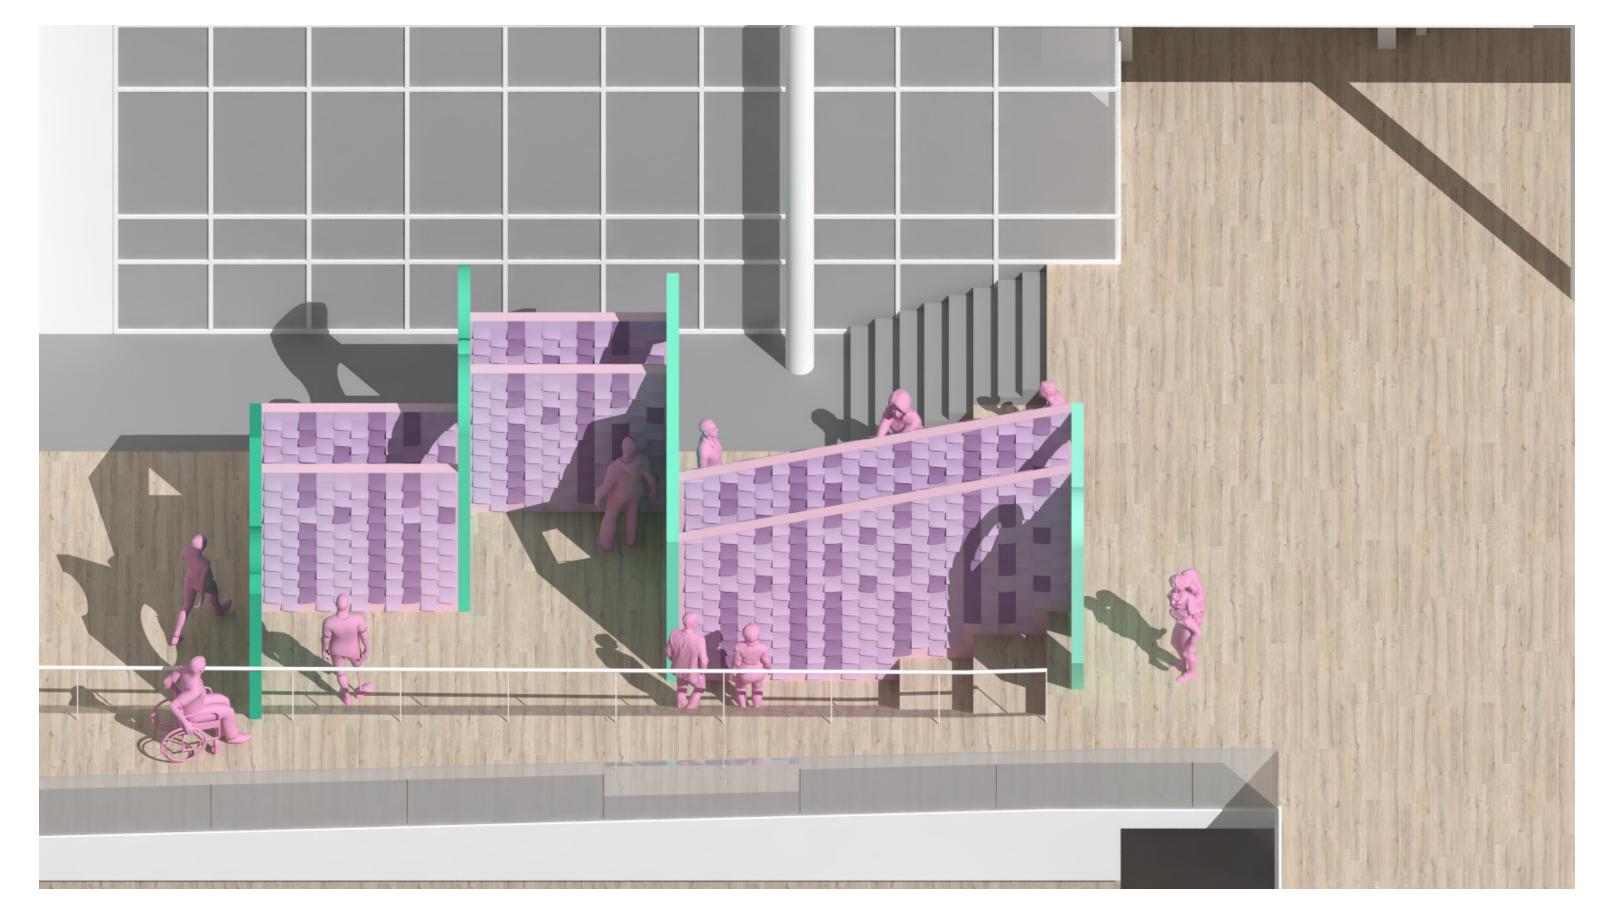

**SCHEME 1. Wandering Walls** – Floor Plan

**SCHEME 2. Gridded Gargantuan** – Floor Plan

**SCHEME 3. Animate Arcade** – Floor Plan

**SCHEME 1. Wandering Wall** – Oblique View

**SCHEME 1. Wandering Wall** – Perspective 01, looking west

**SCHEME 1. Wandering Wall** – Perspective 02, looking east

**SCHEME 1. Wandering Wall** – Perspective 03, interior

**SCHEME 2. Gridded Gargantuan** – Oblique View

**SCHEME 2. Gridded Gargantuan** – Perspective 01, looking west