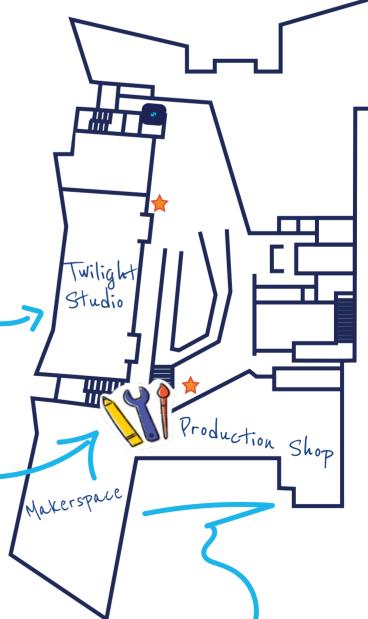

Collaboration Studios: See teams in action throughout SCD, in Sunset and Twilight Studios, and the Moonlight Bay

The SCD Labs: Spaces and equipment for creating in all media, from lo-fi prototypes to final products