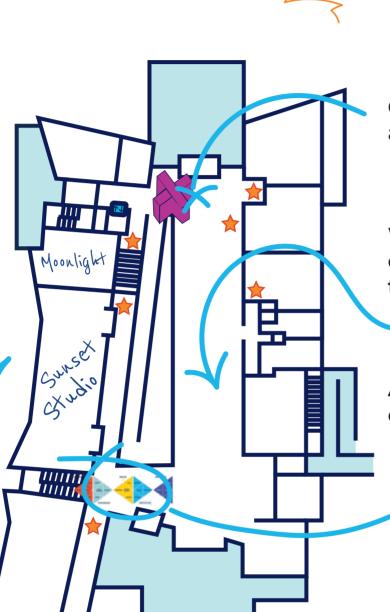

Collaboration Studios: See teams in action throughout SCD, in Sunset and Twilight Studios, and the Moonlight Bay

The SCD Labs: Spaces and equipment for creating in all media, from lo-fi prototypes to final products