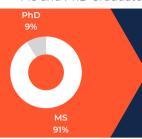

# **INDUSTRIAL & ENTERPRISE SYSTEMS ENGINEERING**

Fall 2018, Spring 2019, & Summer 2019 MS and PhD Graduate Data

39 MS & 4 PhD students conferred their ISE graduate degree from Fall 2018 through

The citizenship status of our graduates was 5% Domestic, 95% International