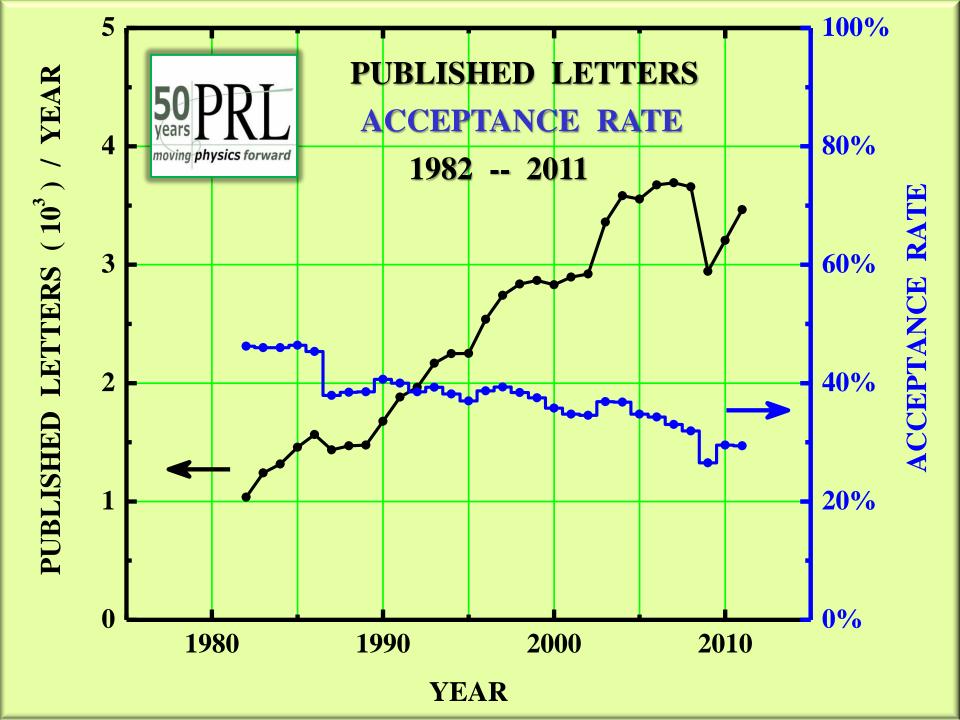

Referee selection is a two-step process using key words, references, etc.

Rejection without external review for 10% - 20% of new manuscripts.

-3 EDITORIAL ENVIRONMENT:

Editors attend various domestic & international conferences.