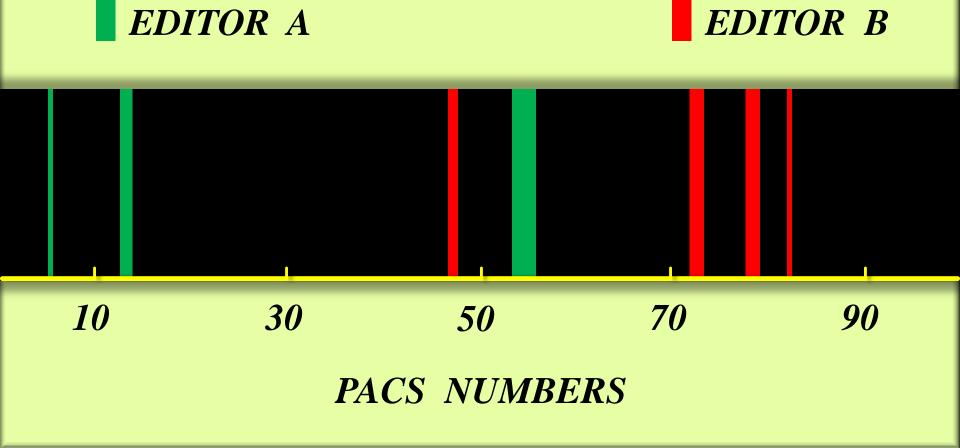

#### FIELD ASSIGNMENTS FOR PRL EDITORS

MAIN PACS # identifies the EDITOR for your MANUSCRIPT