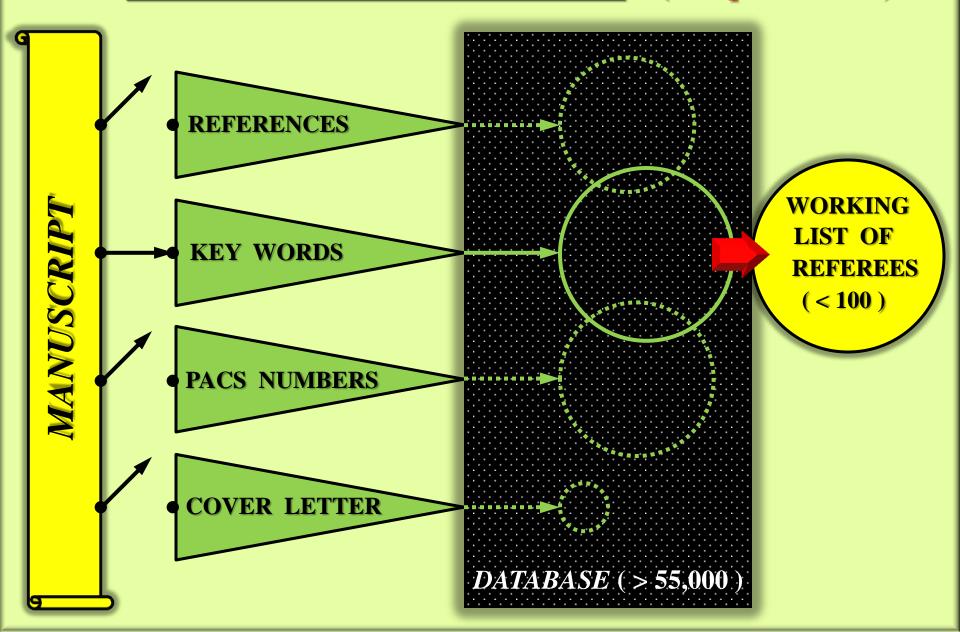

## PRL REFEREE SELECTION: (Step 1 of 2)

Referee selection is a two-step process using key words, references, etc.

Rejection without external review for 10% - 20% of new manuscripts.

-3 EDITORIAL ENVIRONMENT:

Editors attend various domestic & international conferences.