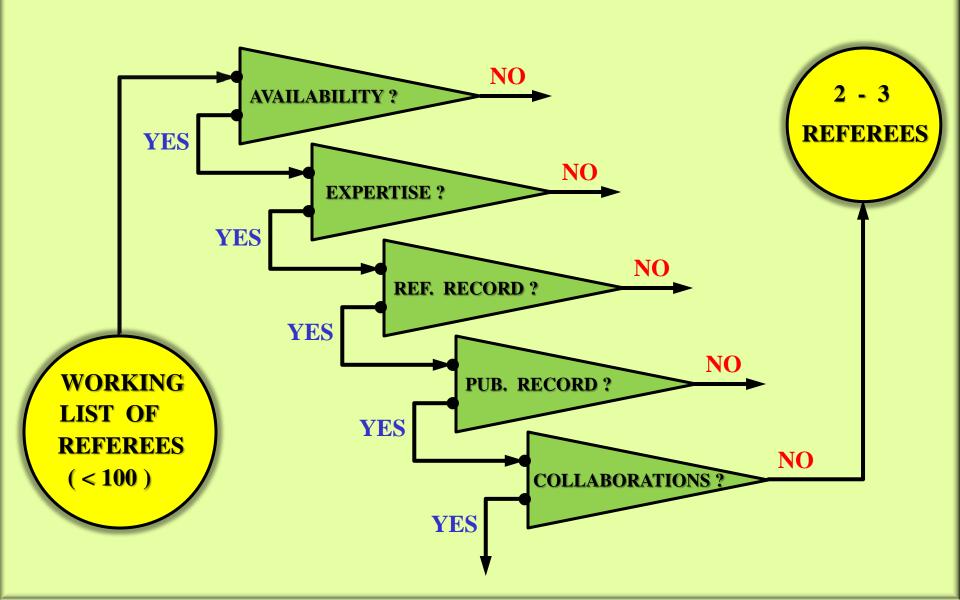

## PRL REFEREE SELECTION: (Step 2 of 2)

Referee selection is a two-step process using key words, references, etc.

Rejection without external review for 10% - 20% of new manuscripts.

-3 EDITORIAL ENVIRONMENT:

Editors attend various domestic & international conferences.