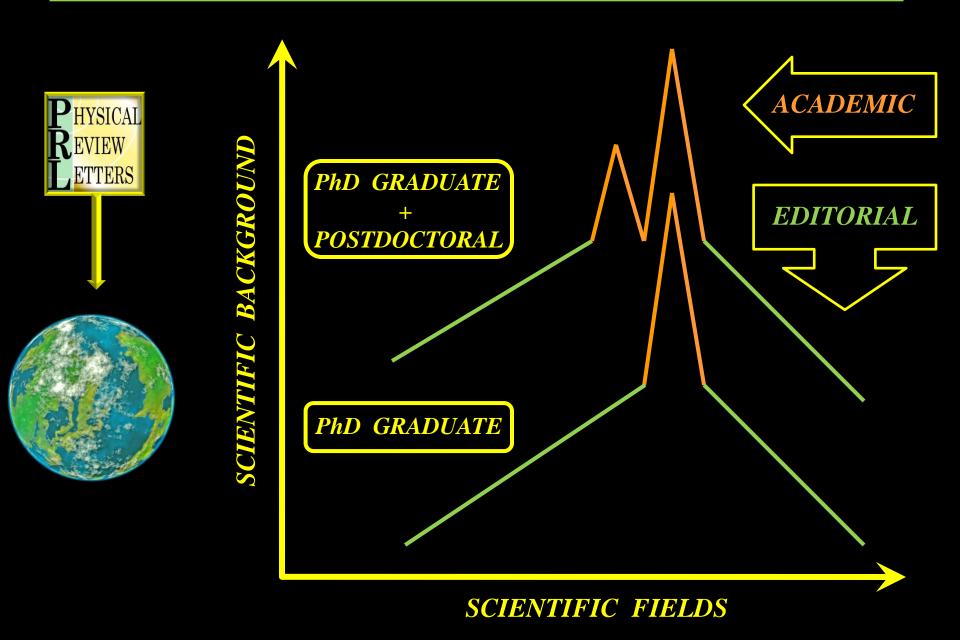

#### SCIENTIFIC BACKGROUND FOR PRL EDITORS

Relaxed academic atmosphere without students & No campus.

- **(4)** EDITORIAL CAREER:

Editorial world exists between Academic & Patent worlds.

Candidates qualify by gaining broad scientific background + specialty.