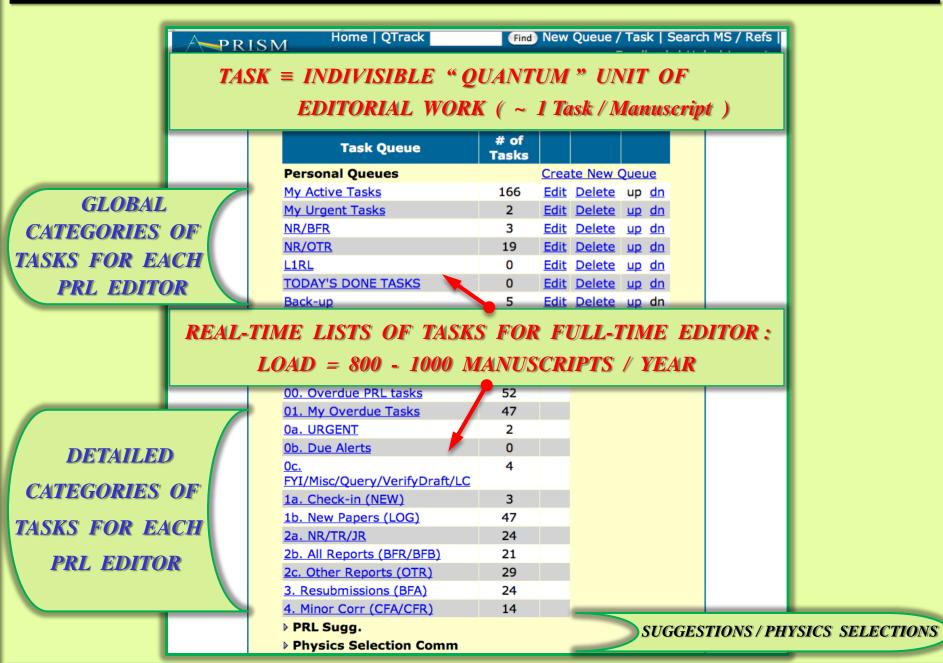

#### GLOBAL TASK CATEGORIES FOR PRL EDITORS

| PRI                    | SM Home   QTrack             | Find          | New Queue /             | <sup>/</sup> Task   Sear<br>Feedback   H |    |
|------------------------|------------------------------|---------------|-------------------------|------------------------------------------|----|
| <b>+©</b>              |                              |               |                         |                                          |    |
|                        |                              |               |                         | Logged in                                | as |
|                        | Welcome to QTrack - PRISM    | 's Task       | Tracking A <sub>l</sub> | plication                                |    |
| Total number of tasks  | ogged in as: hebboul Logout( | Listing a     | as of Mar 19            | , 09:05 NY                               | ′) |
| for editor to act on   | Task Queue                   | # of<br>Tasks |                         |                                          |    |
|                        | Personal Queues              |               | Create New              | Queue                                    |    |
| No Report from referee | My Active Tasks              | 166           | Edit Delete             | up <u>dn</u>                             |    |
| / Back From Referee    | My Urgent Tasks              | 2             | Edit Delete             | up dn                                    |    |
|                        | NR/BFR                       | 3             | Edit Delete             | up dn                                    |    |
|                        | NR/OTR                       | 19            | Edit Delete             | up dn                                    |    |
| No Report from referee | L1RL                         | 0             | Edit Delete             | up dn                                    |    |
| / Out To Referee       | TODAY'S DONE TASKS           | 0             | Edit Delete             | up dn                                    |    |
|                        | Back-up                      | 5             | Edit Delete             | up dn                                    |    |
| Manuscripts that are   |                              |               |                         |                                          |    |

Back-up tasks from editors who are out

too long to review

Daily tasks done by editor ( 20 – 40 / Day )

#### DETAILED TASK CATEGORIES FOR PRL EDITORS

▶ PRL Sugg.

Physics Selection Comm

> 13 days old tasks for ALL PRL Editors

Miscellaneous types of office internal tasks

New manuscripts that are ready for editor

All reports from Referees & Boards

Back From Author Resubmissions

|   | Group Queues  → PRL Editors   | Expand All Collapse All |                        |  |  |
|---|-------------------------------|-------------------------|------------------------|--|--|
|   | 00. Overdue PRL tasks         | 52                      | > 9 days old tasks for |  |  |
|   | 01. My Overdue Tasks          | 47                      | ONE PRL Editor         |  |  |
|   | 0a. URGENT                    | 2                       | ONE TRE Editor         |  |  |
|   | 0b. Due Alerts                | 0                       |                        |  |  |
| 1 | <u>0c.</u>                    | 4                       | New manuscripts that   |  |  |
|   | FYI/Misc/Query/VerifyDraft/LC |                         | just arrived in office |  |  |
| _ | 1a. Check-in (NEW)            | 3                       | J                      |  |  |
|   | 1b. New Papers (LOG)          | 47                      |                        |  |  |
| A | 2a. NR/TR/JR                  | 24                      | No Report / Transfer   |  |  |
|   | 2b. All Reports (BFR/BFB)     | 21                      | Report / Joint Report  |  |  |
|   | 2c. Other Reports (OTR)       | 29                      | Transfer Transfer      |  |  |
|   | 3. Resubmissions (BFA)        | 24                      |                        |  |  |
| 7 | 4 Minor Corr (CFA/CFR)        | 14                      | Not all reports from   |  |  |

Correspondence from Authors & Referees

Referees & Boards