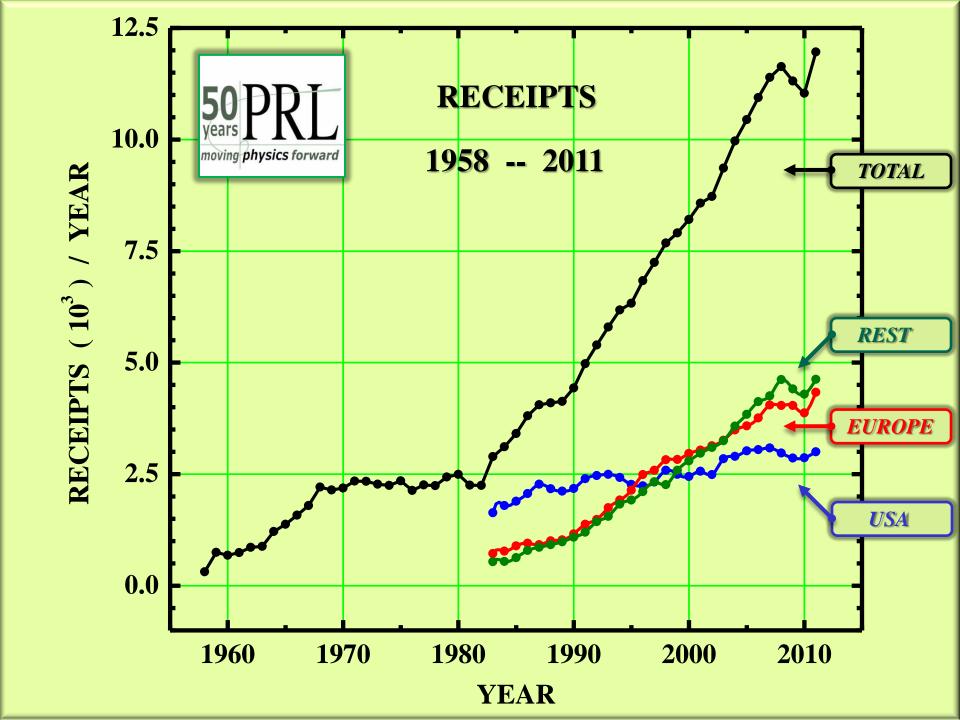

## **SUMMARY**

(1) PRL EDITORIAL JOB:

Editors work on manuscripts in various real-time queues. Each full-time editor handles dozens of manuscripts / day.

2 PRL INNER WORKINGS:

Review major progress in all fields & Induce cross-field fertilization.