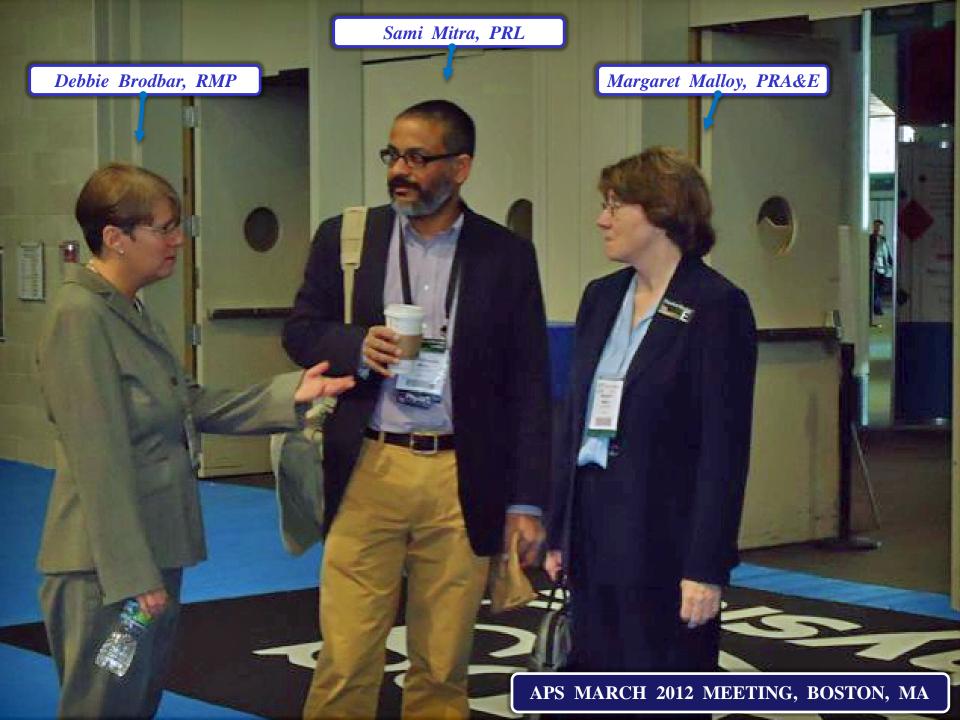

Referee selection is a two-step process using key words, references, etc.

Rejection without external review for 10% - 20% of new manuscripts.

-3 EDITORIAL ENVIRONMENT:

Editors attend various domestic & international conferences.