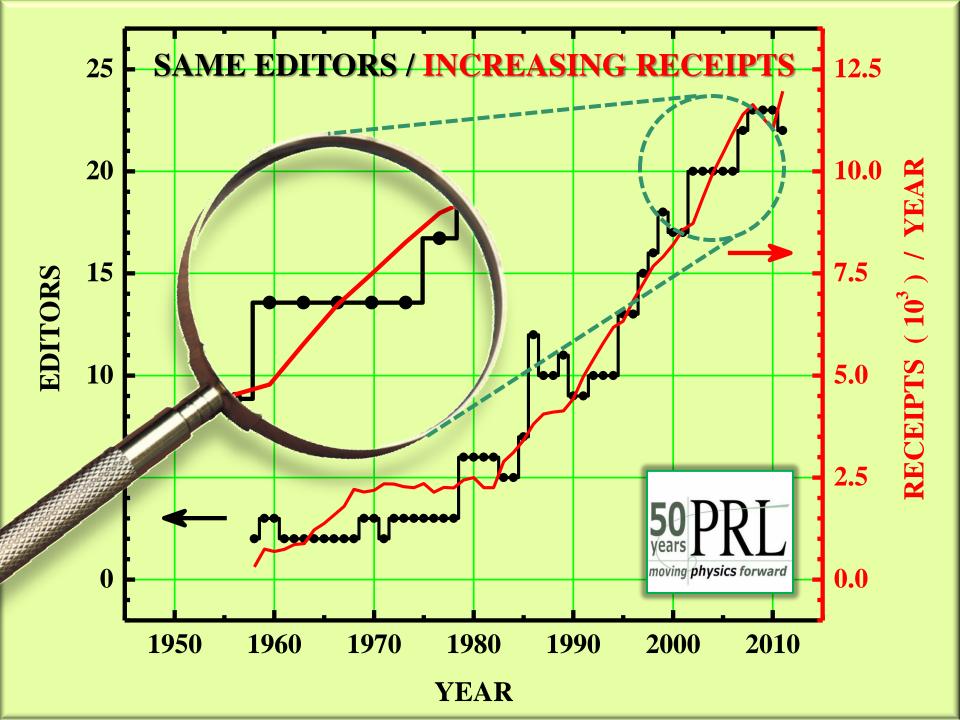

## **SUMMARY**

(1) PRL EDITORIAL JOB:

Editors work on manuscripts in various real-time queues. Each full-time editor handles dozens of manuscripts / day.

2 PRL INNER WORKINGS:

Review major progress in all fields & Induce cross-field fertilization.