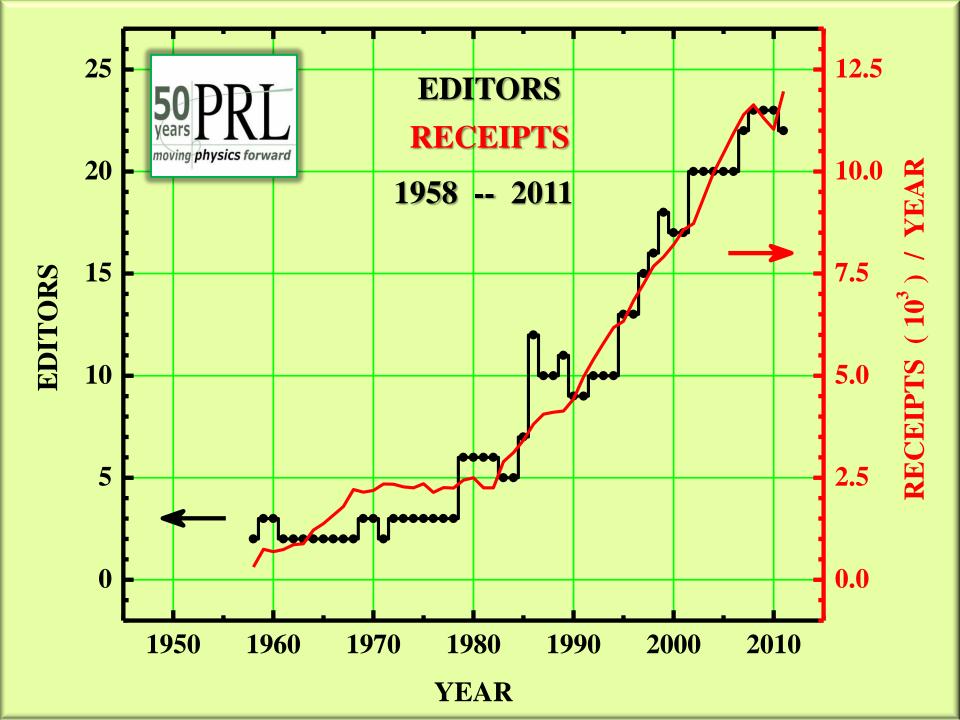

## **SUMMARY**

(1) PRL EDITORIAL JOB:

Editors work on manuscripts in various real-time queues. Each full-time editor handles dozens of manuscripts / day.

2 PRL INNER WORKINGS:

Review major progress in all fields & Induce cross-field fertilization.