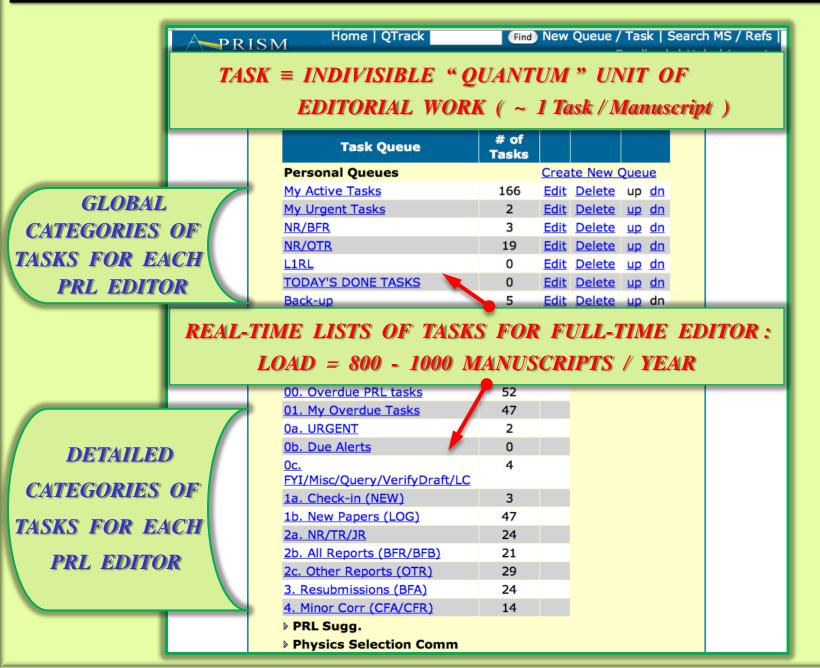

| PRISM                                                                         | Home   QTrack                     | Find          | New         | Queue /       | Task         | Searc    | h MS / Refs |
|-------------------------------------------------------------------------------|-----------------------------------|---------------|-------------|---------------|--------------|----------|-------------|
| TASK ≡ INDIVISIBLE "QUANTUM" UNIT OF EDITORIAL WORK ( ~ 1 Task / Manuscript ) |                                   |               |             |               |              |          |             |
|                                                                               | Task Queue                        | # of<br>Tasks |             |               |              |          |             |
| Per                                                                           | rsonal Queues                     |               | Crea        | te New (      | <u>Queue</u> |          |             |
| My                                                                            | Active Tasks                      | 166           | <u>Edit</u> | <u>Delete</u> | up <u>d</u>  | <u>n</u> |             |
| My                                                                            | <u>Urgent Tasks</u>               | 2             | <u>Edit</u> | <u>Delete</u> | up d         | n        |             |
| NR,                                                                           | <u>/BFR</u>                       | 3             | <u>Edit</u> | <u>Delete</u> | up d         | n        |             |
| NR,                                                                           | <u>OTR</u>                        | 19            | <u>Edit</u> | <u>Delete</u> | up d         | <u>n</u> |             |
| L1R                                                                           | <u>L</u>                          | 0             | <u>Edit</u> | <u>Delete</u> | up d         | n        |             |
| TOI                                                                           | DAY'S DONE TASKS                  | 0             | <u>Edit</u> | <u>Delete</u> | up d         | n        |             |
| Bac                                                                           | :k-up                             | 5             | <u>Edit</u> | <u>Delete</u> | <u>up</u> di | n        |             |
| Cre                                                                           | ate New Personal Queue Gro        | up Name       | d:          |               | Add          |          |             |
|                                                                               | oup Queues<br>RL Editors          | Exp           | and A       | II Collar     | ose All      |          |             |
|                                                                               | Overdue PRL tasks                 | 52            |             |               |              |          |             |
|                                                                               | My Overdue Tasks                  | 47            |             |               |              |          |             |
|                                                                               | URGENT                            | 2             |             |               |              |          |             |
|                                                                               | Due Alerts                        | 0             |             |               |              |          |             |
| <u>0c.</u>                                                                    | /Misc/Query/VerifyDraft/LC        | 4             |             |               |              |          |             |
|                                                                               | Check-in (NEW)                    | 3             |             |               |              |          |             |
|                                                                               | New Papers (LOG)                  | 47            |             |               |              |          |             |
|                                                                               | NR/TR/JR                          | 24            |             |               |              |          |             |
| <u>2b.</u>                                                                    | All Reports (BFR/BFB)             | 21            |             |               |              |          |             |
| <u>2c.</u>                                                                    | Other Reports (OTR)               | 29            |             |               |              |          |             |
| <u>3.</u> F                                                                   | Resubmissions (BFA)               | 24            |             |               |              |          |             |
| 4. 1                                                                          | Minor Corr (CFA/CFR)              | 14            |             |               |              |          |             |
|                                                                               | RL Sugg.<br>hysics Selection Comm |               |             |               |              |          |             |

| APR                                  | ISM Home   QTrack                                                                                                                                                 | Find                            | New         | Queue /       | Task       | Searc     | h MS / Refs |
|--------------------------------------|-------------------------------------------------------------------------------------------------------------------------------------------------------------------|---------------------------------|-------------|---------------|------------|-----------|-------------|
| TASK ≡ INDIVISIBLE "QUANTUM" UNIT OF |                                                                                                                                                                   |                                 |             |               |            |           |             |
|                                      | EDITORIAL WORK                                                                                                                                                    | T ( ~                           | 1 Ta        | isk / N       | <i>lan</i> | uscrip    | ot)         |
|                                      | Task Queue                                                                                                                                                        | # of<br>Tasks                   |             |               |            |           |             |
|                                      | Personal Queues                                                                                                                                                   |                                 | Crea        | te New (      | Queue      | _         |             |
|                                      | My Active Tasks                                                                                                                                                   | 166                             | Edit        | <u>Delete</u> | up g       | dn        |             |
|                                      | My Urgent Tasks                                                                                                                                                   | 2                               | <u>Edit</u> | <u>Delete</u> | up g       | <u>dn</u> |             |
|                                      | NR/BFR                                                                                                                                                            | 3                               | Edit        | <u>Delete</u> | up o       | dn        |             |
|                                      | NR/OTR                                                                                                                                                            | 19                              | <u>Edit</u> | <u>Delete</u> | up g       | <u>dn</u> |             |
|                                      | L1RL                                                                                                                                                              | 0                               | Edit        | <u>Delete</u> | up g       | <u>dn</u> |             |
|                                      | TODAY'S DONE TASKS                                                                                                                                                | 0                               | Edit        | <u>Delete</u> | up g       | dn        |             |
|                                      | Back-up                                                                                                                                                           | 5                               | Edit        | <u>Delete</u> | up o       | dn        |             |
| REAL-                                | TIME LISTS OF TASKS<br>LOAD = 800 - 1000 M                                                                                                                        | ANUS                            |             |               |            |           | 710K .      |
|                                      | 00. Overdue PRL tasks                                                                                                                                             | 52                              |             |               |            |           |             |
|                                      | 01. My Overdue Tasks                                                                                                                                              | 47                              |             |               |            |           |             |
|                                      | 0a. URGENT                                                                                                                                                        | 2                               |             |               |            |           |             |
|                                      | <u>Ob. Due Alerts</u>                                                                                                                                             | 0                               |             |               |            |           |             |
|                                      |                                                                                                                                                                   |                                 |             |               |            |           |             |
|                                      | Oc.<br>FYI/Misc/Query/VerifyDraft/LC                                                                                                                              | 4                               |             |               |            |           |             |
|                                      |                                                                                                                                                                   | 4                               |             |               |            |           |             |
|                                      | FYI/Misc/Query/VerifyDraft/LC                                                                                                                                     | •                               |             |               |            |           |             |
|                                      | FYI/Misc/Query/VerifyDraft/LC  1a. Check-in (NEW)                                                                                                                 | 3                               |             |               |            |           |             |
|                                      | FYI/Misc/Query/VerifyDraft/LC  1a. Check-in (NEW)  1b. New Papers (LOG)                                                                                           | 3<br>47                         |             |               |            |           |             |
|                                      | FYI/Misc/Query/VerifyDraft/LC  1a. Check-in (NEW)  1b. New Papers (LOG)  2a. NR/TR/JR                                                                             | 3<br>47<br>24                   |             |               |            |           |             |
|                                      | FYI/Misc/Query/VerifyDraft/LC  1a. Check-in (NEW)  1b. New Papers (LOG)  2a. NR/TR/JR  2b. All Reports (BFR/BFB)                                                  | 3<br>47<br>24<br>21             |             |               |            |           |             |
|                                      | FYI/Misc/Query/VerifyDraft/LC  1a. Check-in (NEW)  1b. New Papers (LOG)  2a. NR/TR/JR  2b. All Reports (BFR/BFB)  2c. Other Reports (OTR)                         | 3<br>47<br>24<br>21<br>29       |             |               |            |           |             |
|                                      | FYI/Misc/Query/VerifyDraft/LC  1a. Check-in (NEW)  1b. New Papers (LOG)  2a. NR/TR/JR  2b. All Reports (BFR/BFB)  2c. Other Reports (OTR)  3. Resubmissions (BFA) | 3<br>47<br>24<br>21<br>29<br>24 |             |               |            |           |             |