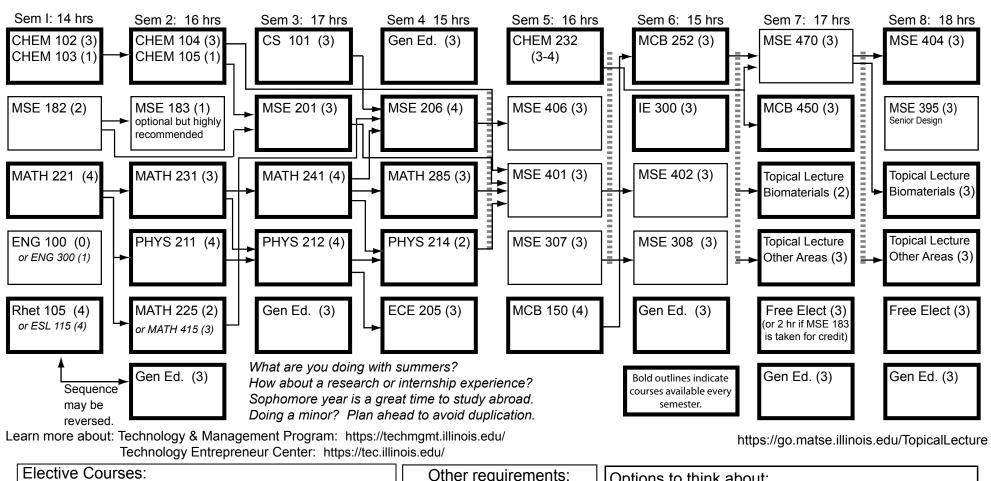

## Materials Science and Engineering Curriculum Map (Entering ≥ Fall'18 Biomaterials Area) Name:

| illinois.edu/                                                                              |                                                                                                                                                                                                                                                                                                            |                                                                                                                                                                                                                                                                                                                                                                                                                                                                                                                                                                                                                                                                                                                                                                                    |
|--------------------------------------------------------------------------------------------|------------------------------------------------------------------------------------------------------------------------------------------------------------------------------------------------------------------------------------------------------------------------------------------------------------|------------------------------------------------------------------------------------------------------------------------------------------------------------------------------------------------------------------------------------------------------------------------------------------------------------------------------------------------------------------------------------------------------------------------------------------------------------------------------------------------------------------------------------------------------------------------------------------------------------------------------------------------------------------------------------------------------------------------------------------------------------------------------------|
| Other requirements:                                                                        | Options to think about:                                                                                                                                                                                                                                                                                    |                                                                                                                                                                                                                                                                                                                                                                                                                                                                                                                                                                                                                                                                                                                                                                                    |
| ☐ Western culture?                                                                         |                                                                                                                                                                                                                                                                                                            | at 1                                                                                                                                                                                                                                                                                                                                                                                                                                                                                                                                                                                                                                                                                                                                                                               |
|                                                                                            |                                                                                                                                                                                                                                                                                                            |                                                                                                                                                                                                                                                                                                                                                                                                                                                                                                                                                                                                                                                                                                                                                                                    |
| ☐ Foreign language? ☐ Composition I? (RHET 105) ☐ Composition II? (MSE 307/308)            |                                                                                                                                                                                                                                                                                                            |                                                                                                                                                                                                                                                                                                                                                                                                                                                                                                                                                                                                                                                                                                                                                                                    |
|                                                                                            | · ·                                                                                                                                                                                                                                                                                                        |                                                                                                                                                                                                                                                                                                                                                                                                                                                                                                                                                                                                                                                                                                                                                                                    |
|                                                                                            | Arrows indicate the primary                                                                                                                                                                                                                                                                                | James Scholar?                                                                                                                                                                                                                                                                                                                                                                                                                                                                                                                                                                                                                                                                                                                                                                     |
| Dean's permission                                                                          | courses listed for prior semesters                                                                                                                                                                                                                                                                         | Freshman                                                                                                                                                                                                                                                                                                                                                                                                                                                                                                                                                                                                                                                                                                                                                                           |
| Includes ROTC, business, art                                                               | may be used or expected.                                                                                                                                                                                                                                                                                   | honors:                                                                                                                                                                                                                                                                                                                                                                                                                                                                                                                                                                                                                                                                                                                                                                            |
|                                                                                            | Indicates that all previous                                                                                                                                                                                                                                                                                | Sophomore honors:                                                                                                                                                                                                                                                                                                                                                                                                                                                                                                                                                                                                                                                                                                                                                                  |
| → For listing see: https://wiki.illinois.edu/wiki/display/ugadvise/Undergrad+Advising+Home | technical courses are expected for following courses                                                                                                                                                                                                                                                       | Honors contract done? (by Sem 4)                                                                                                                                                                                                                                                                                                                                                                                                                                                                                                                                                                                                                                                                                                                                                   |
|                                                                                            | Other requirements:  Western culture?  Non-western culture?  U.S. Minority culture?  Foreign language?  Composition I? (RHET 105)  Composition II? (MSE 307/308)  Includes foreign languages with Dean's permission  Includes ROTC, business, art music, and athletics, as well as SSH & technical classes | Other requirements:  Western culture?  Non-western culture?  U.S. Minority culture?  Foreign language?  Composition I? (RHET 105)  Composition II? (MSE 307/308)  Includes foreign languages with Dean's permission  Includes ROTC, business, art music, and athletics, as well as SSH & technical classes  Options to think about:  Coop/Internship? [Semester:  Study abroad? [Semester:  Research experience?  Arrows indicate the primary prerequisites. Material from all courses listed for prior semesters may be used or expected.  Indicates that all previous  Indicates that all previous |