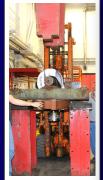

## The 3,000,000-lb Southwark-Emery

. . . serving today's technology needs

## Research













High-pressure compaction of biomass—switchgrass and miscanthus Compression to 110,000 psi in one miscanthus sample caused self-ignition

## **Teaching**



Failure testing of wood trusses, TAM 195



Plastic deformation of I-beam, TAM 456



Crushing of concrete cylinders at EOH



Concrete testing, CEE 300

## **Public** service



Leak detection in mechanical seals





Crane hook proof testing



Load cell calibration



Strength of MRI shells





Failure testing of girder-plate beam



Load cell calibration



Load pin calibration