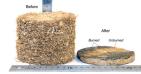

## Research

High-pressure compaction of biomass—switchgrass and miscanthus Compression to 110,000 psi in one miscanthus sample caused self-ignition