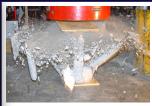

## Research

High-pressure compaction of biomass—switchgrass and miscanthus Compression to 110,000 psi in one miscanthus sample caused self-ignition