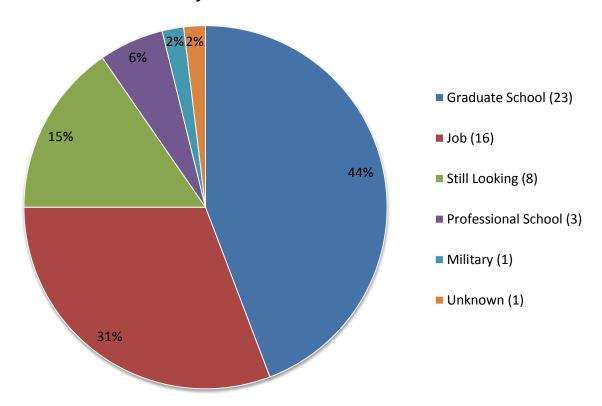

## May 2012 B.S. Placement

## Jobs:

Boeing (2)
Castwell Products
Caterpillar (2)
Clorox (2)
Deloitte Consulting LLC
Ebco, Inc. (2)
Gerdau Ameristeel
Hemlock Semiconductor
Lexmark
PCC
U.S. Army Corps of Engineers
West Monroe Partners

Total B.S. Graduates: 52

## **Grad Schools:**

Carnegie Mellon
Drexel University (2)
Johns Hopkins University
MIT (2)
Northwestern (4)
University of California, Davis
University of California, San Diego
University of Illinois (6)
University of Michigan (2)
University of Washington (2)

## **Professional Schools:**

University of Illinois (medical school) Not specified – dental school, medical school