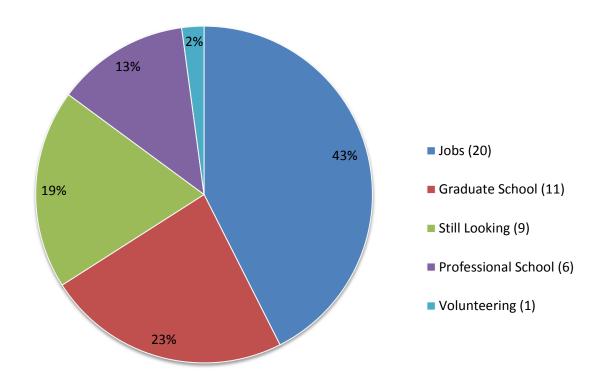

# May 2011 B.S. Placement

#### Jobs:

Dal-Tile

Schlumberger

Deloitte

Price Waterhouse Cooper

**Beckers Industrial Coatings** 

**Cummins** 

Illini Prosthetics

John Deere

**Steel Dynamics** 

**FPM Heat Treating** 

Cree

Lexmark

**Baxter Scientific** 

Vesuvius

**Texas Instruments** 

Boeing

Vidushi Fasteners (India)

Navy

### Total B.S. Graduates: 48

## **Grad Schools:**

University of California, Berkeley

University of Michigan (3)

University of Illinois (2)

Northwestern University

University of Texas, Austin

Carnegie Mellon

Eastern Michigan University

## **Professional Schools:**

Brown University (medical)

Rush University (medical)

University of Illinois-Chicago (dental, pharmacy)

University of Illinois at Urbana-Champaign (MBA)

New York University (law)

The Still Looking category includes 2 graduates who are employed on a temporary basis, 1 plans to attend graduate school.