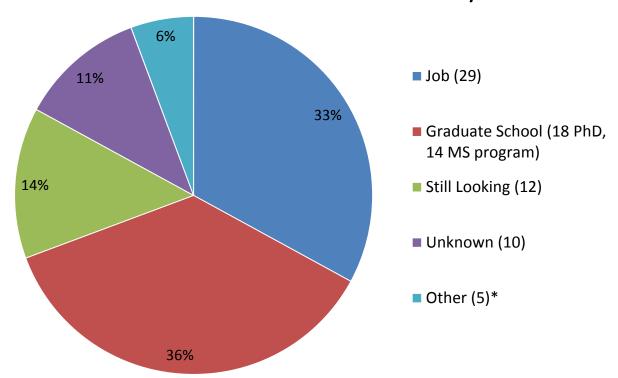

# B.S. Placement: December 2013-May 2014



#### Jobs:

AB InBev

AbbVie

Accenture

Allstate

The Boeing Company

**Brady Corporation** 

Charles E Larson and Sons Forging

The Clorox Company

Crown Cork and Seal

**Epic Systems** 

ExxonMobil

Ford Motor Company

**General Mills** 

Gerdau

IFM effector

**Intelligent Medical Objects** 

**Kohler Company** 

KPMG LLP

McKinsey & Company

NanoAl

Northrup Grumman Corporation

Nypro Healthcare

Pinnacle AIS

Precision Castparts Co.

**Rockwell Automation** 

Stealbrick CPQ

**Texas Instrument** 

U.S. Steel

**Xerion Battery** 

### **Graduate Schools:**

Carnegie Mellon University

Columbia University

Cornell University (3)

**Drexel University** 

Johns Hopkins University

KAIST (Korea)

**McMaster University** 

MIT

Nanyang Technological University (Singapore)

Northwestern U