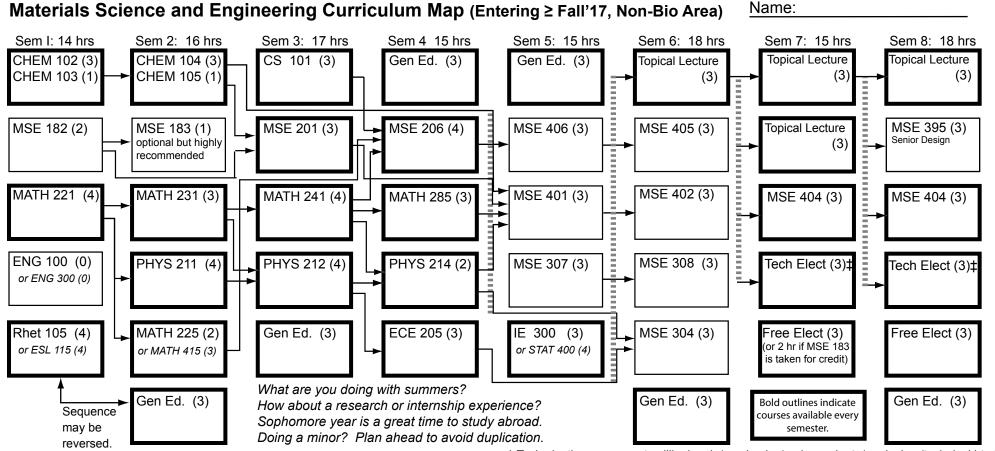

Learn more about: Technology & Management Program: https://techmgmt.illinois.edu/ <sup>‡ Tech</sup> electives: www.matse.illinois.edu/academics/undergraduate/curriculum/technical.html Leadership & Entrepreneurship Program: www.business.illinois.edu/ael

| E          | lective Courses:                                                     |                                                                                                                                         | Options to                  | think about:                                       |                                  |
|------------|----------------------------------------------------------------------|-----------------------------------------------------------------------------------------------------------------------------------------|-----------------------------|----------------------------------------------------|----------------------------------|
|            | Humanities & Arts #1:                                                | Foreign language?                                                                                                                       | Coop/Internship? [Semester: |                                                    | at 1                             |
|            | Humanities & Arts #2:                                                |                                                                                                                                         | Study abroad                | • •                                                |                                  |
| 4          | Social/behavioral science #1:                                        |                                                                                                                                         | Research experience?        |                                                    |                                  |
| Ш          | Social/behavioral science #1:                                        | Composition II: (MSE 307/308)                                                                                                           |                             |                                                    | <u> </u>                         |
| Ш          | Liberal Educ. Elective #1:                                           | Includes foreign languages with Dean's permission Includes ROTC, business, art music, and athletics, as well as SSH & technical classes |                             | dicate the primary ites. Material from all         | James Scholar?                   |
| Ш          | Liberal Educ. Elective #2:                                           |                                                                                                                                         | l l                         | isted for prior semesters                          | Freshman                         |
| $\Pi$      | Free elective #1:                                                    |                                                                                                                                         | may be u                    | sed or expected.                                   | honors:<br>Sophomore             |
|            | Free elective #2:                                                    |                                                                                                                                         |                             | ndicates that all previous<br>echnical courses are | honors:                          |
| <b>⊢</b> ⊦ | For listing see: https://courses.illinois.edu/cisapp/dispatcher/home |                                                                                                                                         |                             | ted for following courses                          | Honors contract done? (by Sem 4) |