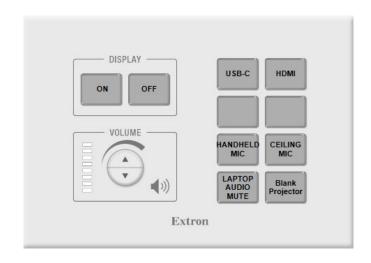

#### **Turning the System On**

- Press the display [On] button to turn on to power on.
- The system also automatically turns on if you connect your laptop via [HDMI] or [USB-C] cable on the podium

### **Adjusting Volume**

- Turn the volume knob:
  - 1. Right to increase volume.
  - 2. Left to **decrease** volume.

# **Using a Laptop**

- Connect your laptop to the available [HDMI] or [USB-C] cable.
  - The system will automatically detect active input.

# **Audio Muting Controls**

- Handheld & Lapel Mic: Press the [HANDHELD MIC] button to mute/unmute.
- Ceiling Microphone: Press the [CEILING MIC] button to mute/unmute.
- Laptop Audio: Press the [LAPTOP AUDIO MUTE] button to mute/unmute.

# **Projector Blanking**

• Press the [Blank Projector] button to blank the projection (hide the video feed).

# **Turning the System Off**

- Press the display [OFF] button to power down the system.
- Microphone Use While Off: Press [MIC MUTE] to unmute microphones while system is off.